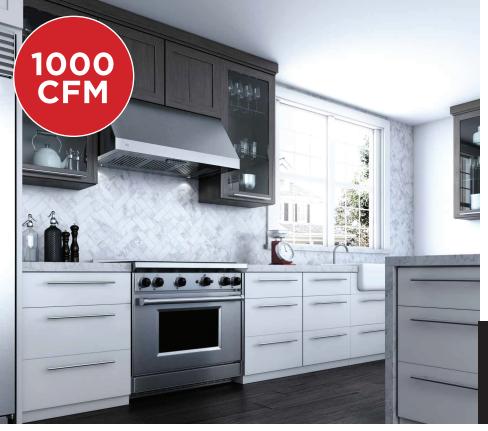

# HOW BEAUTIFUL KITCHENS BREATHE

XOT18\_KSE

- 3 Speed Electronic Control
- Powerful, Precision Balanced Blower
- High Efficiency 3000K LED Lights
- 5 Minute delay function

# POWERFUL 1000CFM - DESIGNED AND CRAFTED IN ITALY

The XOT18\_KSE exemplifies the classic American Pro Hood design. This high performance under cabinet hood includes baffle filters. Our superior quality materials and workmanship make this hood a standout among the rest. Available in both 36" and 48" widths.