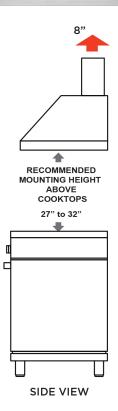

### **MOUNTING HEIGHT**

ABOVE COOKING 27" - 32"

#### RECOMMENDED MOUNTING HEIGHT

All range hoods have a recommended range of installation height over the cooking surface. However cooking styles, types of cooking equipment and installation limitation can vary greatly. For installations outside the recommended range - consult XO.