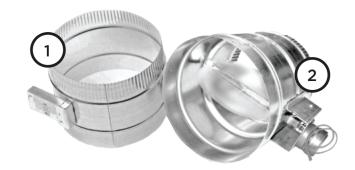

#### XOMA MAKE-UP AIR KITS

Make-Up Air Kits consist of two parts.

1. A sensor collar which is mounted in the exhaust duct of the hood. This contains a feather switch that is activated when air flow is detected in the duct.

#### 2. A motorized air inlet damper which is usually mounted to the home's HVAC system.

When it receives a signal from the sensor collar, the damper automatically opens to admit fresh air which is distributed via the HVAC system.