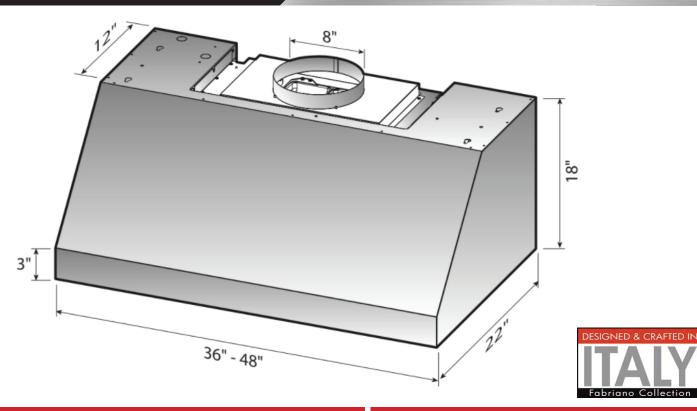

# **SPECIFICATIONS**

ELECTRICAL 115VAC 60HZ 4.0 AMP

**DIMENSIONS** H 18"

W 36" - 48"

D 22"

THESE MODELS HAVE AN 8" DIAMETER VERTICAL EXHAUST DUCT.