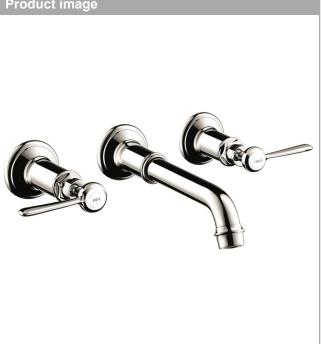

#### **AXOR Montreux** Wall-Mounted Widespread Faucet Trim with Lever Handles, 1.2 GPM Part no. : 16534831 Finishes : polished nickel

660

### Description

- Features
- · Aerated spray
- · Flow: 1.2 GPM (4.5 L/Min)
- · 90° ceramic valves

Product image

Technology

Eco Right

ECO Right

### AXOR Montreux Wall-Mounted Widespread Faucet Trim with Lever Handles, 1.2 GPM Finishes : polished nickel Part no. : 16534831