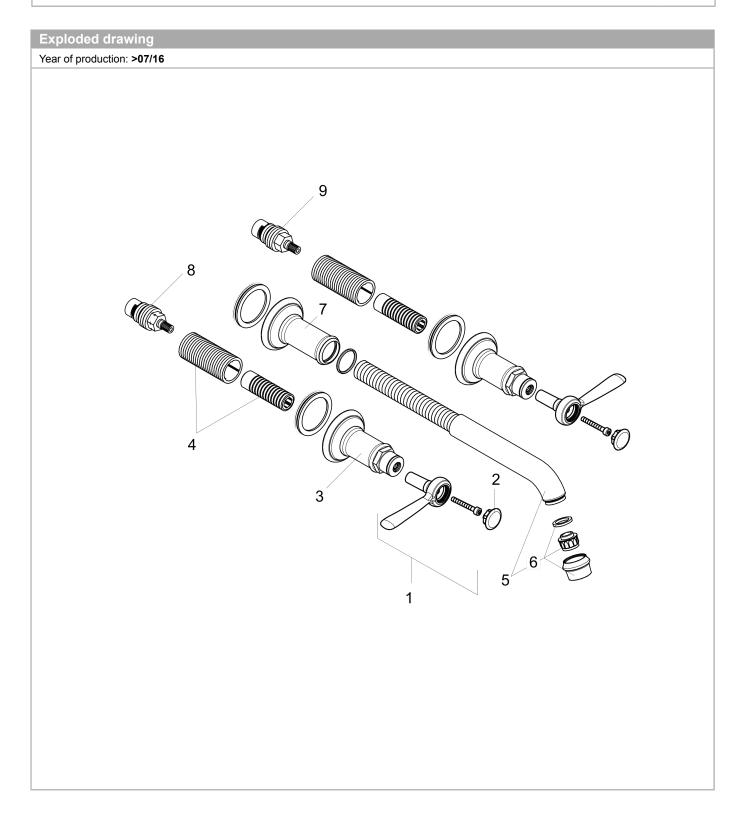

### AXOR Montreux Wall-Mounted Widespread Faucet Trim with Lever Handles, 1.2 GPM Finishes : polished nickel Part no. : 16534831

Spare parts list Year of production: >07/16 PC PU Pos. Description Part no. 1 handle 16691830 0 1 2 1 set of screw covers, cold / hot water / neutral 97987000 0 3 escutcheon for handle 1 98578000 0 4 fixing set 1 96392000 0 5 1 0 spout cpl. 98574830 6 1 aerator M22x1 (7 l/min) 98583830 0 7 98576830 1 escutcheon for spout 0 8 0 1 shut off unit left closing 96351001 9 shut off unit right closing 96350001 0 1 base body 10303181 0 1 а