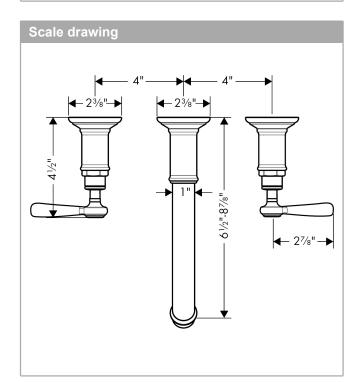

### AXOR Montreux Wall-Mounted Widespread Faucet Trim with Lever Handles, 1.2 GPM Finishes : polished nickel Part no. : 16534831