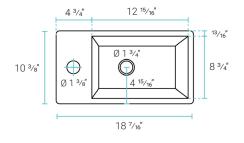

### Specifications:

- N.W: 35.71 lb.
- D: 10 <sup>3</sup>/<sub>8</sub>" x W: 18 <sup>7</sup>/<sub>16</sub>" x H: 21 <sup>1</sup>/<sub>2</sub>"
- Inner Sink: D: 8 3/4" x W: 12 15/16" x H: 3 15/16"
- Basin Depth: 3 15/16"