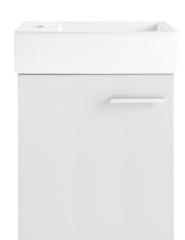

# Wall-Mounted Vanity SM-BV611

#### Colors & Finishes:

- ☐ White: SM-BV611
- Black Walnut: SM-BV612■ Brushed Grey: SM-BV613
- Slate: SM-BV614 ■ Mint: SM-BV615
- Sandstone: SM-BV616