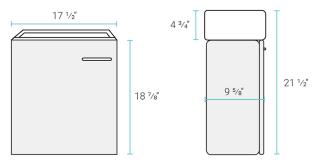

### Specifications:

- N.W: 35.71 lb.
- D: 10 <sup>3</sup>/<sub>8</sub>" x W: 18 <sup>7</sup>/<sub>16</sub>" x H: 21 <sup>1</sup>/<sub>2</sub>"
- Inner Sink: D: 8 3/4" x W: 12 15/16" x H: 3 15/16"
- Basin Depth: 3 15/16"