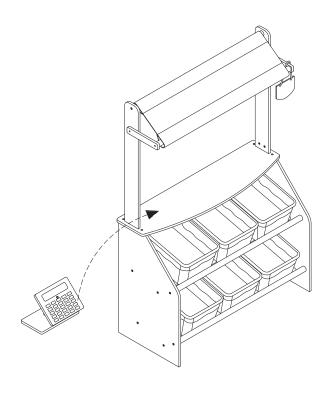

\*\* Got questions? Please have your product code (on the first page of this instruction, e.g. TD-12345A) and the order number ready, give us a call or email us through our customer care support! We are always ready to assist you!

# **Exploded Drawing**





Scan for assembly instructions.

#### **Product Parts**

























 $2 \, \mathsf{pcs}$ 

2 pcs

























 $7 \, \text{pcs}$ 



 $6 \, \mathrm{pcs}$ 

#### Hardware

















**24** pcs

2 pcs

2 sets

2 pcs



Scan for assembly instructions.



#### WARNING

**CHOKING HAZARD - Small Parts** Not for children under 3 years The product is to be assembled by an adult. 05















Scan for assembly instructions.



Step 11 Step 12









Scan for assembly instructions.







Step 15 Step 16