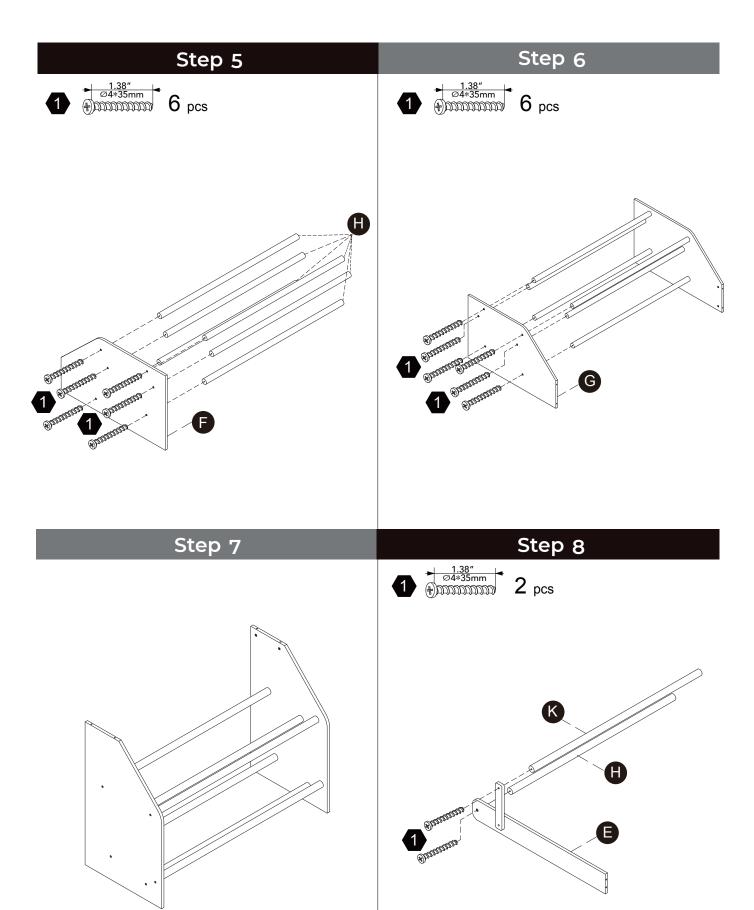

緣及尖角,所以組裝完成前應置於兒童不能觸及之處,並遠離火源。

簡體 警告!需要成年人完成组装。不适合三岁以下的儿童使用。完成组装前,本包装包含细小零件,可能引发窒息;以及包含锋利边缘和尖角,所以完成组装前,请确保其远离儿童。







\*\* Got questions? Please have your product code (on the first page of this instruction, e.g. TD-12345A) and the order number ready, give us a call or email us through our customer care support! We are always ready to assist you!

# **Exploded Drawing**





Scan for assembly instructions.

#### **Product Parts**

























 $2 \, \mathsf{pcs}$ 

2 pcs

























 $7 \, \text{pcs}$ 



 $6 \, \mathrm{pcs}$ 

#### Hardware

















**24** pcs

2 pcs

2 sets

2 pcs



Scan for assembly instructions.



#### WARNING

**CHOKING HAZARD - Small Parts** Not for children under 3 years The product is to be assembled by an adult. 05















Scan for assembly instructions.



Step 11 Step 12









Scan for assembly instructions.







Step 15 Step 16