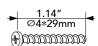

#### Hardware

**24** pcs

2 pcs

2 sets

2 pcs

Scan for assembly instructions.