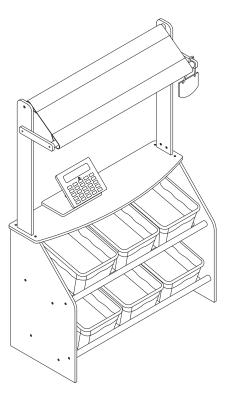

* Got questions? Please have your product code (on the first page of this instruction, e.g. TD-12345A) and the order number ready, give us a call or email us through our customer care support! We are always ready to assist you!

# **Exploded Drawing**





Scan for assembly instructions.

#### **Product Parts**

























 $2 \, \mathsf{pcs}$ 

2 pcs

























 $7 \, \text{pcs}$ 



 $6 \, \mathrm{pcs}$ 

#### Hardware

















**24** pcs

2 pcs

2 sets

2 pcs



Scan for assembly instructions.



#### WARNING

**CHOKING HAZARD - Small Parts** Not for children under 3 years The product is to be assembled by an adult. 05















Scan for assembly instructions.



Step 11 Step 12









Scan for assembly instructions.







Step 15 Step 16