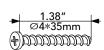

#### Hardware

**24** pcs

2 pcs

2 sets

2 pcs

Scan for assembly instructions.