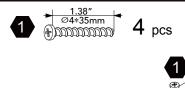

#### Hardware

**24** pcs

2 pcs

2 sets

2 pcs

Scan for assembly instructions.