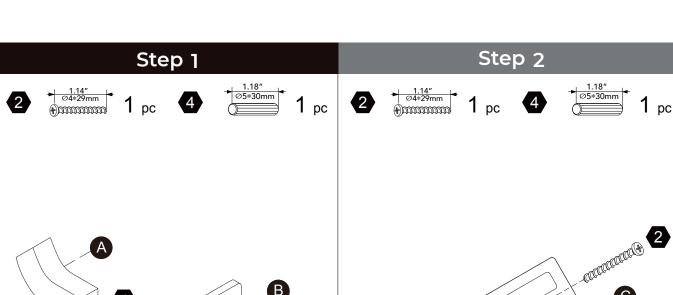

# **Exploded Drawing**

Scan for assembly instructions.

#### **Product Parts**

 $2 \, \mathsf{pcs}$ 

2 pcs

 $7 \, \text{pcs}$ 

 $6 \, \mathrm{pcs}$ 

#### Hardware

**24** pcs

2 pcs

2 sets

2 pcs

Scan for assembly instructions.