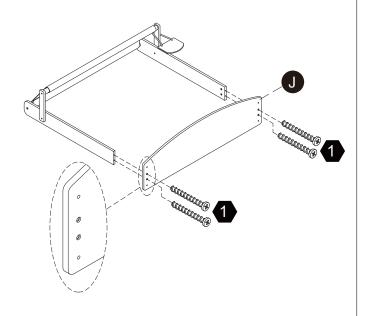

#### Hardware

**24** pcs

2 pcs

2 sets

2 pcs

Scan for assembly instructions.