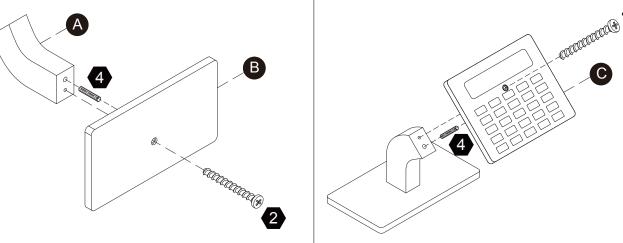

# **Exploded Drawing**

Scan for assembly instructions.

#### **Product Parts**

 $2 \, \mathsf{pcs}$ 

2 pcs

 $7 \, \text{pcs}$ 

 $6 \, \mathrm{pcs}$ 

#### Hardware

**24** pcs

2 pcs

2 sets

2 pcs

Scan for assembly instructions.