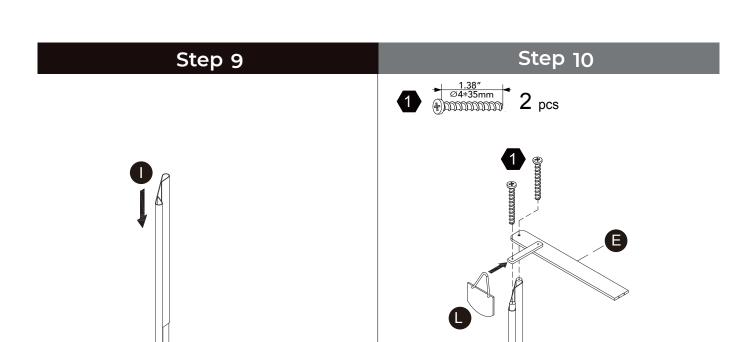

!需要成年人完成组装。不适合三岁以下的儿童使用。完成组装前,本包装包含细小零件,可能引发窒息;以及包含锋利边缘和尖角,所以完成组装前,请确保其远离儿童。







\*\* Got questions? Please have your product code (on the first page of this instruction, e.g. TD-12345A) and the order number ready, give us a call or email us through our customer care support! We are always ready to assist you!

# **Exploded Drawing**





Scan for assembly instructions.

#### **Product Parts**

























 $2 \, \mathsf{pcs}$ 

2 pcs

























 $7 \, \text{pcs}$ 



 $6 \, \mathrm{pcs}$ 

#### Hardware

















**24** pcs

2 pcs

2 sets

2 pcs



Scan for assembly instructions.



#### WARNING

**CHOKING HAZARD - Small Parts** Not for children under 3 years The product is to be assembled by an adult. 05















Scan for assembly instructions.



Step 11 Step 12









Scan for assembly instructions.







Step 15 Step 16