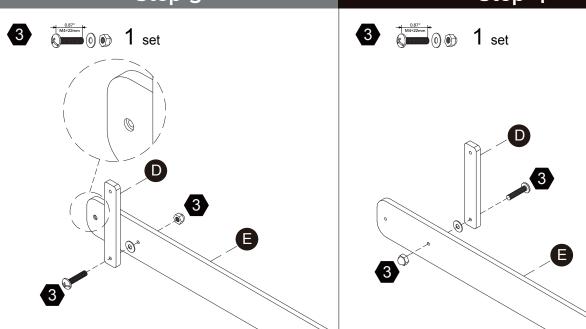

# **Exploded Drawing**

Scan for assembly instructions.

#### **Product Parts**

 $2 \, \mathsf{pcs}$ 

2 pcs

 $7 \, \text{pcs}$ 

 $6 \, \mathrm{pcs}$ 

#### Hardware

**24** pcs

2 pcs

2 sets

2 pcs

Scan for assembly instructions.