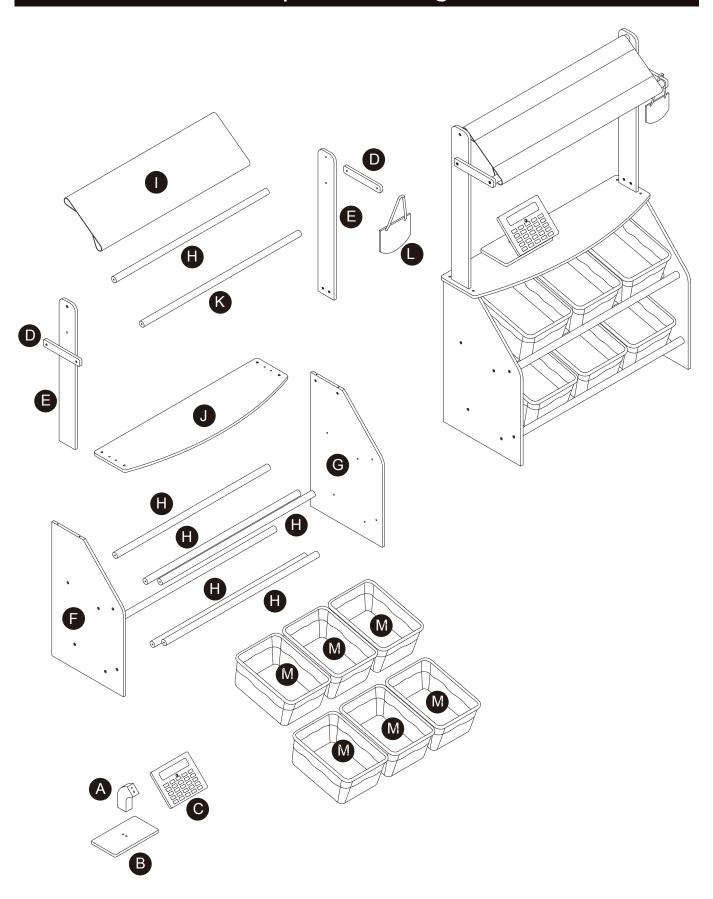

# **Exploded Drawing**

Scan for assembly instructions.

#### **Product Parts**

 $2 \, \mathsf{pcs}$ 

2 pcs

 $7 \, \text{pcs}$ 

 $6 \, \mathrm{pcs}$ 