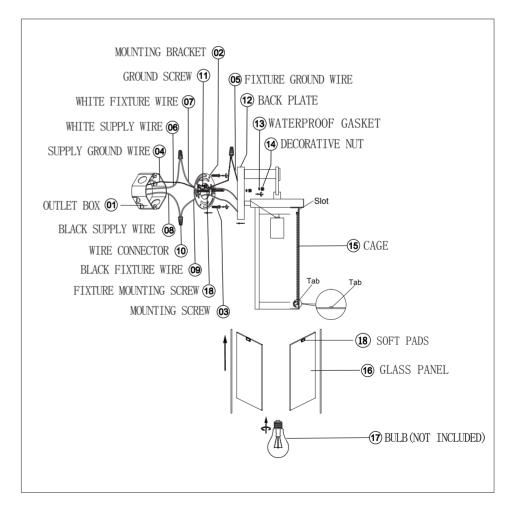

## ASSEMBLY AND INSTALLATION

- 1. Carefully unpack the fixture, lay out all parts on a clean surface.
- 2. Mount the mounting bracket (2) to the outlet box(1) (not included) using the outlet box screws (3).
- 3. Wrap the ground wire (5) from the fixture around the ground screw (11) on the mounting bracket (2). Use a wire connector (10) to connect the ground wire (5) from the fixture to the ground wire (4) from the outlet box.
- 4. Use a wire connector (10) to connect the white wire (7) from the fixture to the white wire (6 neutral wire) from the outlet box. Use a wire connector (10) to connect the black wire (9) from the fixture to the black wire (8 live wire) from the outlet box. Position the wires inside the outlet box.
- 5. Place the back plate (12) onto the fixture mounting screws(18), and secure it into place using the waterproof gasket(13) and decorative nuts(14).

### **ASSEMBLY AND INSTALLATION (CONT.)**

- 6. Attach the small soft pads(18)(include in the parts bag) on the middle of Glass Panel Insert the glass panel (16) into the slot in the top edge of the cage(15),Secure the glass panel (16) by pressing the tabs onto the bottom edge. The tabs should be bent up as possible to hold the Glass panel tight.
- 7. Screw light bulbs(17 not included) into the sockets and make sure they do not exceed the maximum wattage specified on the fixture's wattage rating label.
- 8. Turn on the power.