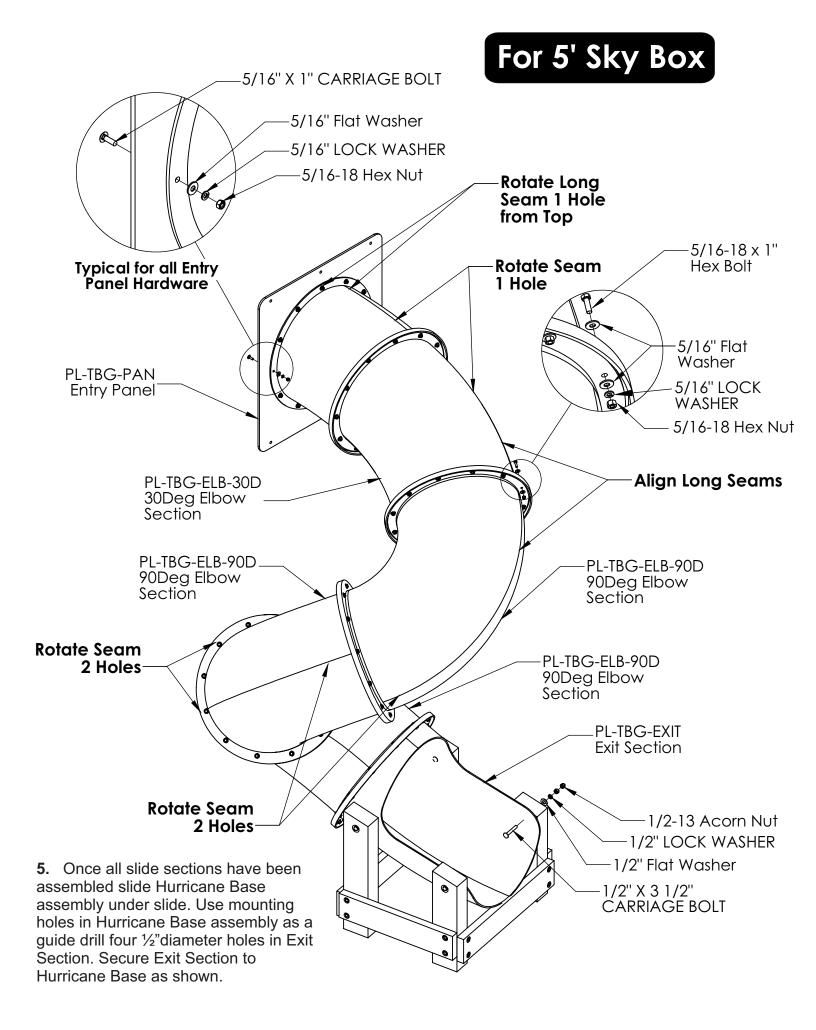

**3.** Locate your application below and prepare the opening as shown. Attach assembly from Step 2 as shown. If installing Hurricane Slide out of a Skybox see Skybox instructions.

**4.** Assemble remaining slide sections as shown on the assembly page for your application.