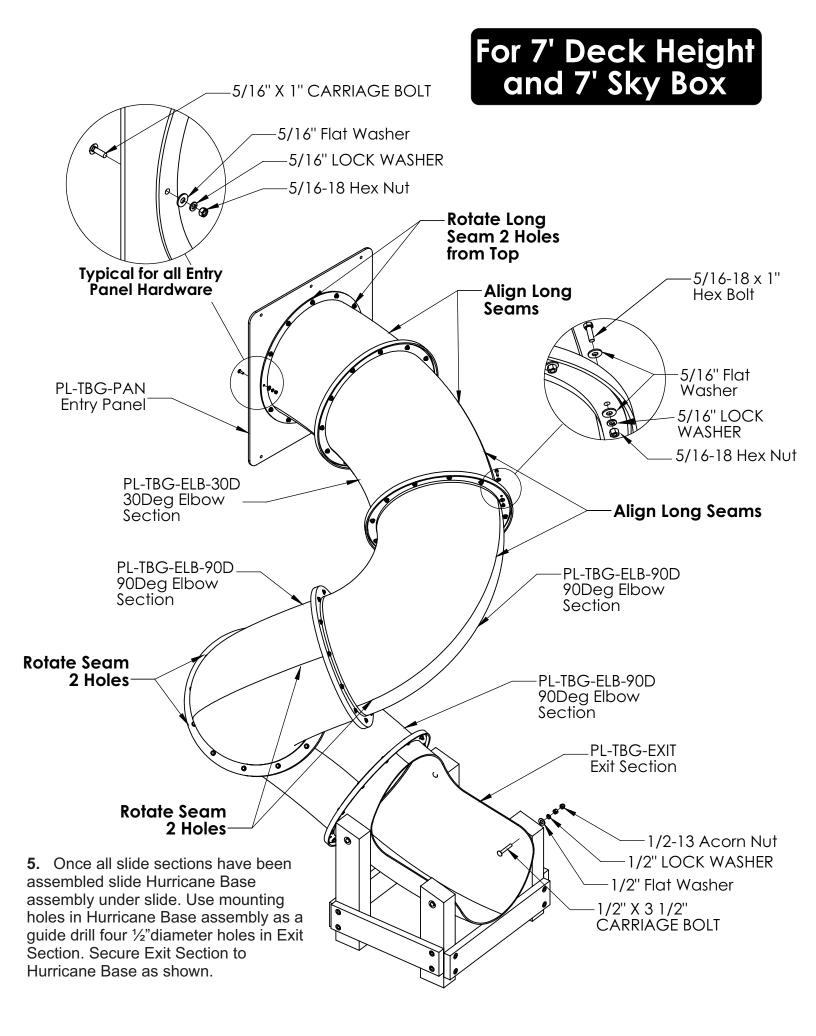

817 Maxwell Avenue • Evansville, IN 47711 • 1-800-GO-SWING • www.escaladesports.com • ©2016 Escalade Sports

1. Build Hurricane Base as shown below.

**2.** Locate the assembly page for your application and attach 10 Degree Elbow to Entry Panel as shown on that page.

**3.** Locate your application below and prepare the opening as shown. Attach assembly from Step 2 as shown. If installing Hurricane Slide out of a Skybox see Skybox instructions.

**4.** Assemble remaining slide sections as shown on the assembly page for your application.

# **VOODPLAY®** 2016 WARRANTY