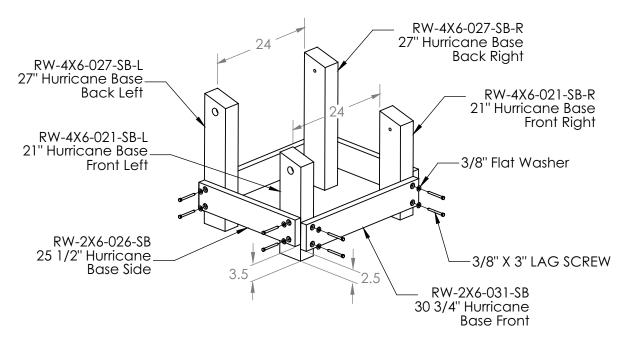

817 Maxwell Avenue • Evansville, IN 47711 • 1-800-GO-SWING • www.escaladesports.com • ©2016 Escalade Sports

1. Build Hurricane Base as shown below.

**2.** Locate the assembly page for your application and attach 10 Degree Elbow to Entry Panel as shown on that page.