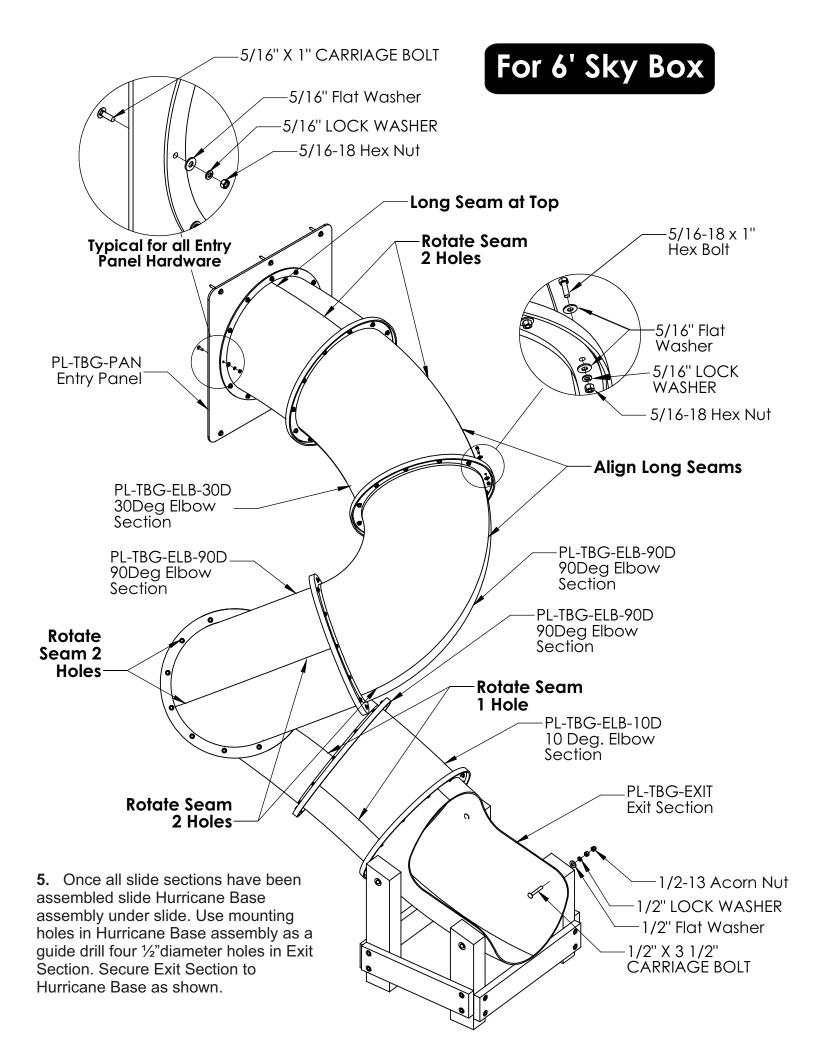

817 Maxwell Avenue • Evansville, IN 47711 • 1-800-GO-SWING • www.escaladesports.com • ©2016 Escalade Sports

1. Build Hurricane Base as shown below.

**2.** Locate the assembly page for your application and attach 10 Degree Elbow to Entry Panel as shown on that page.

**3.** Locate your application below and prepare the opening as shown. Attach assembly from Step 2 as shown. If installing Hurricane Slide out of a Skybox see Skybox instructions.

**4.** Assemble remaining slide sections as shown on the assembly page for your application.

# **VOODPLAY®** 2016 WARRANTY