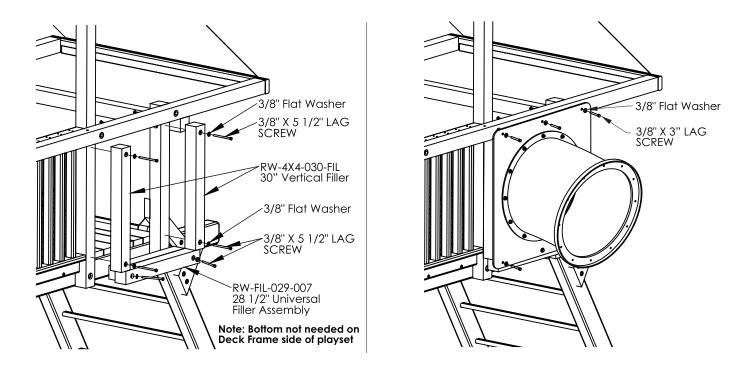

**3.** Locate your application below and prepare the opening as shown. Attach assembly from Step 2 as shown. If installing Hurricane Slide out of a Skybox see Skybox instructions.

**4.** Assemble remaining slide sections as shown on the assembly page for your application.