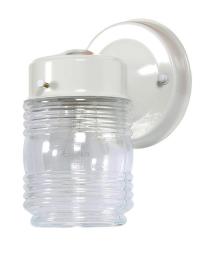

## Jelly Jar I-Light Outdoor Wall Light

ASSEMBLED DIMENSIONS: 4.5" L × 7.5" H × 5.25" D

WEIGHT: 1.45 lbs.

**BACKPLATE DIMENSIONS:** 4.57" H x 4.57" W

CANOPY CEILING DIMENSIONS: N/A

**GLASS/SHADE DIMENSIONS:** 5.13" H × 4.75" L × 4.75" D

**GLASS/SHADE MATERIAL:** Glass GLASS/SHADE TYPE: Clear **GLASS/SHADE COLOR:** Clear LED BRIGHTNESS (LUMENS): N/A