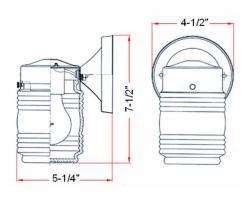

ASSEMBLED DIMENSIONS: 4.5" L × 7.5" H × 5.25" D

WEIGHT: 1.45 lbs.

**BACKPLATE DIMENSIONS:** 4.57" H x 4.57" W

CANOPY CEILING DIMENSIONS: N/A

**GLASS/SHADE DIMENSIONS:** 5.13" H × 4.75" L × 4.75" D

**GLASS/SHADE MATERIAL:** Glass GLASS/SHADE TYPE: Clear **GLASS/SHADE COLOR:** Clear LED BRIGHTNESS (LUMENS): N/A