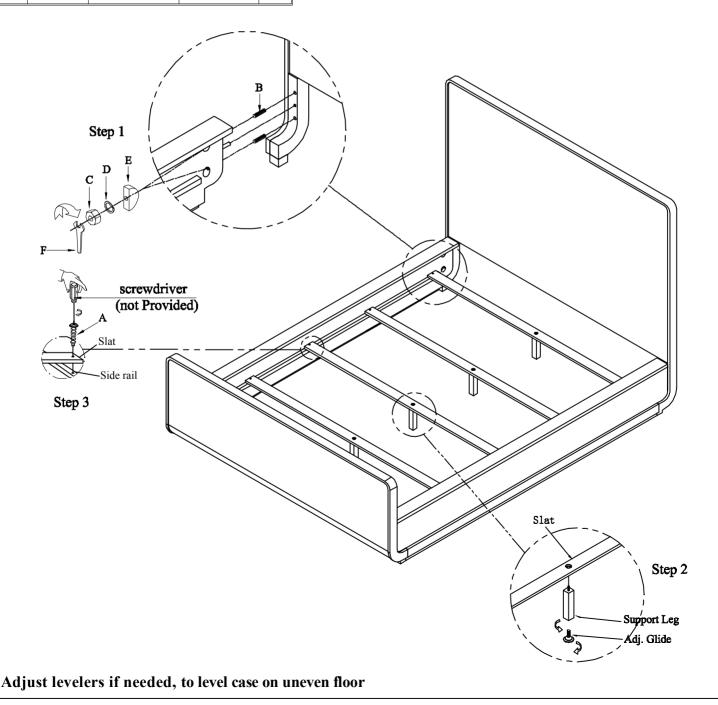

## ASSEMBLY INSTRUCTION

Item: 6120-90467-05 6/0 - 6/6 Sleigh Headboard 6120-90468-05 6/0 - 6/6 Sleigh Footboard 6120-90463-05 6/0 Rails

Thank you for purchasing this quality product. Be sure to unpack carefully looking for small parts which may have come loose during shipment.

Read all instruction and study the drawing carefully before starting the assembly process:

## HARDWARE PACK

| NO | DRAWING          | DESCRIPTION   | SIZE          | Q'TY  |
|----|------------------|---------------|---------------|-------|
| Α  | <b>3</b> 0000000 | Screw         | 8#*1"         | 10pcs |
| В  |                  | Threaded Rod  | Ф5/16"*4-1/2" | 8pcs  |
| С  | 0                | Nut           | Ø5/16"*12     | 8pcs  |
| D  | <b>©</b>         | Lock Washer   | Φ5/16"×12×3   | 8pcs  |
| E  |                  | Curved Washer | L32*13*8      | 8pcs  |
| F  | <i>≨</i> —       | Hex Wrench    | 12MM          | 1pc   |