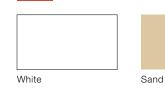

### Frame Color Options

sinbrella

Available Sizes

| Width  | Projection |
|--------|------------|
| 12 ft. | 10 ft.     |
| 14 ft. | 12 ft.     |
| 16 ft. | 12 ft.     |
| 18 ft. | 12 ft.     |
| 20 ft. | 12 ft.     |