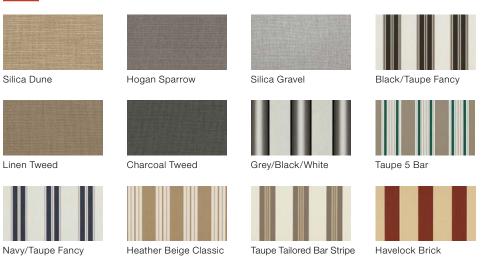

n keeps awning fabric protected from the elements
- Lateral arm design eliminates obtrusive supports that block your view or impede movement
- Opens and closes in under a minute with the push of a button
- Smart features with voice control and assistance
- AwnCommand<sup>™</sup> app connectivity for ultimate convenience
- Built-in wind sensor for enhanced functionality without the additional cost
- Available in premium Sunbrella woven acrylic fabric with designer colors
- Straight-cut valance offers clean lines and modernized design
- Widths available from 12 ft. to 20 ft. and up to a 12 ft. projection
- Flexible installation on walls, roofs or the underside of eaves / soffits
- Powder-coated frame color options available in white or sand

### Sunbrella Woven Acrylic Fabric Color Options



### Frame Color Options



sinbrella

Available Sizes

| Width  | Projection |
|--------|------------|
| 12 ft. | 10 ft.     |
| 14 ft. | 12 ft.     |
| 16 ft. | 12 ft.     |
| 18 ft. | 12 ft.     |
| 20 ft. | 12 ft.     |

**RECOMMENDED** 

#### The Skin Cancer Foundation recommends Sunbrella shade fabrics in shading products as part of a complete

FFFECTIVE UV PROTECTANT



sun protection regimen, including regular use of sunscreen, to aid in preventing sun-induced skin damage.