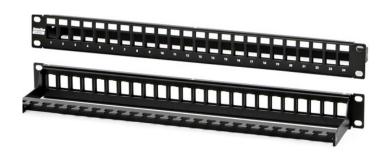

## Part no. PPBL3-19-24-RM

19" Modular Patch Panel, 24 ports, 1U, with Rear Cable Manager

## PRODUCT DESCRIPTION

• 19" modular patch panel, 24 modular ports, 1U, compatible with Hyperline KJE or KJNE series keystone jacks, with rear cable manager

## **DESIGN FEATURES**

- · Compatible with insert modules Keystone Jack
- · Arrangement of the modules on the panel flush
- · Pockets for marking ports
- Built in cable management
- · Colour: Black
- Fire Safety Standard UL 1863