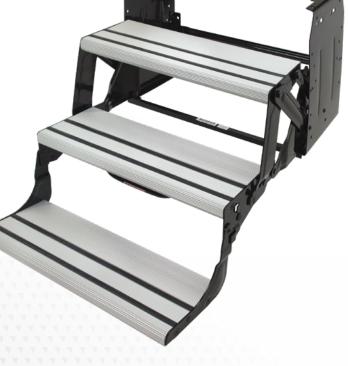

#### Alumi-Tread<sup>®</sup> Manual Steps

Lippert provides a full line of radius-style steps for towable RVs. These steps extend and retract easily with only one hand. All steps have a black powder coat finish that will protect them from the elements

Stability. Security. Peace of mind. That's what you get when you upgrade your RV with our Alumi-Tread manual steps. These euro-style steps are stylish and provide a safer solution to getting in and out of your RV or trailer.

#### **Additional Features**

- Available in triple and quad assemblies
- Lightweight and rust resistant euro-style aluminum steps
- Powder coated steel frame for extra durability
- Anti-slip grips for better traction
- Built-in grab handle for better stability
- 300 lb. capacity
- One-year warranty