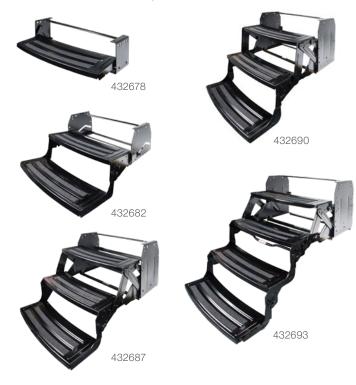

| Part # | Description                    | Drop/Rise | Step Width |
|--------|--------------------------------|-----------|------------|
| 432678 | Radius Single Manual Step      |           | 24"        |
| 432682 | Radius Double Manual Step      | 8"        | 24"        |
| 432687 | Radius Triple Manual Step      | 7"        | 24"        |
| 432690 | Radius Triple Manual Step      | 9"        | 24"        |
| 432693 | Radius Quad Manual Step        | 8"        | 24"        |
| 432696 | Alumi-Tread Triple Manual Step | 8"        | 24"        |
| 432698 | Alumi-Tread Quad Manual Step   | 8"        | 24"        |