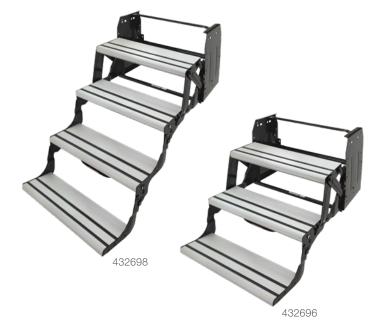

| Part # | Description                    | Drop/Rise | Step Width |
|--------|--------------------------------|-----------|------------|
| 432678 | Radius Single Manual Step      |           | 24"        |
| 432682 | Radius Double Manual Step      | 8"        | 24"        |
| 432687 | Radius Triple Manual Step      | 7"        | 24"        |
| 432690 | Radius Triple Manual Step      | 9"        | 24"        |
| 432693 | Radius Quad Manual Step        | 8"        | 24"        |
| 432696 | Alumi-Tread Triple Manual Step | 8"        | 24"        |
| 432698 | Alumi-Tread Quad Manual Step   | 8"        | 24"        |

#### **Additional Features**

- Available in triple and quad assemblies
- Lightweight and rust resistant euro-style aluminum steps
- Powder coated steel frame for extra durability
- Anti-slip grips for better traction
- Built-in grab handle for better stability
- 300 lb. capacity
- One-year warranty