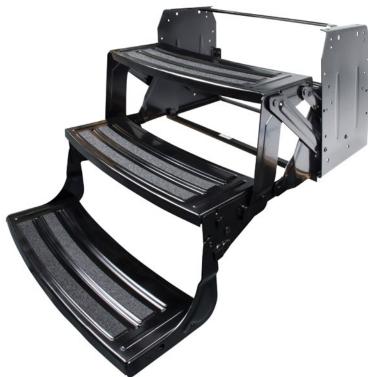

#### **Radius Manual Steps**

#### **Additional Features**

- Available in single, double, triple and quad assemblies
- All steps are 24" wide
- Powder coat finish protects from the elements
- Radius step design eliminates sharp corners
- Anti-skid tape on each step secures footing