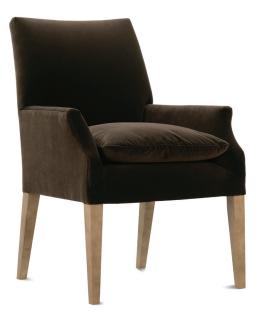

## Cece

Shown in fabric 13295-80. Latte wood finish..

## P920-501 Dining Chair: L28 x D34 x H41

Seat Height 26" Seat Depth 21" Arm Height 27"

| Standard Features                   | P920-501 |
|-------------------------------------|----------|
| Tight Back                          | <i>✓</i> |
| Suspension System                   | sinuous  |
| Wooden Leg Finish Options           | <i>✓</i> |
| Options - See Price List for Prices |          |
| Nailhead Trim                       | <i>✓</i> |