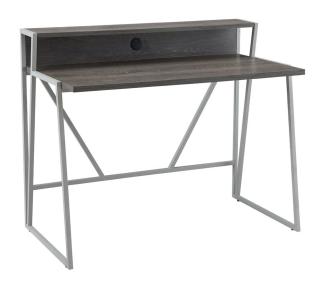

## 70010-WWNK

## Fletcher Desk Weathered Wood/Nickel

## **SPECIFICATIONS**

MATERIAL CONSTRUCTION: Iron
ASSEMBLY REQUIRED: Yes

TOOLS NEEDED FOR ASSEMBLY: Allen Wrench

ASSEMBLED DIMENSIONS:  $36.25" \text{ H} \times 44" \text{ L} \times 23.75" \text{ W}$ 

**ASSEMBLED WEIGHT:** 53.8 lbs. **CABLE MANAGEMENT:** Yes AC/USB OUTLET: No KNEE SPACE DEPTH: 23.6" 44" KNEE SPACE WIDTH: **TOP MATERIAL:** HPL SIDES MATERIAL: Iron LEG MATERIAL: Metal FRAME COLOR: Nickel

TOP COLOR: Weathered Wood FRAME STYLE: Trapezoid Frame

WARRANTY: I-Year limited warranty

TITLE IV COMPLIANT: Yes
PROP 65 HARMFUL MATERIAL: Wood Dust

TYPE: JOB:

ORDER CODE: APPROVALS: