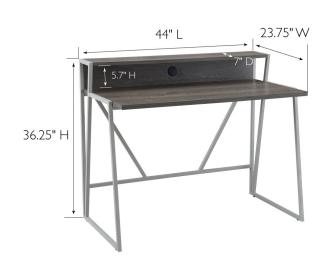

## **SPECIFICATIONS**

MATERIAL CONSTRUCTION: Iron
ASSEMBLY REQUIRED: Yes

TOOLS NEEDED FOR ASSEMBLY: Allen Wrench

ASSEMBLED DIMENSIONS:  $36.25" \text{ H} \times 44" \text{ L} \times 23.75" \text{ W}$ 

**ASSEMBLED WEIGHT:** 53.8 lbs. **CABLE MANAGEMENT:** Yes AC/USB OUTLET: No KNEE SPACE DEPTH: 23.6" 44" KNEE SPACE WIDTH: **TOP MATERIAL:** HPL SIDES MATERIAL: Iron LEG MATERIAL: Metal FRAME COLOR: Nickel