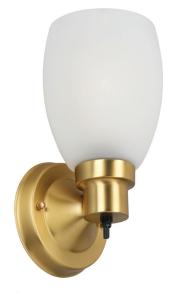

## Lydia I-Light Dimmable Wall Light Satin Gold

LED BRIGHTNESS (LUMENS):

LED AVERAGE RATED LIFE:

LED EFFICACY:

**ENERGY EFFICIENT:** 

**LIGHTING AMPS:** 

**VOLTAGE:** 

LED COLOR CORRELATED TEMPERATURE (CCT):

## **SPECIFICATIONS**

MOUNTING: Wall Mount

SLOPED CEILING ADAPTABLE:

LAMPTYPE I: Incandescent

**BULB INCLUDED:** No

WATTS PER BULB: 60W

TOTAL WATTAGE: 60W

DIMMABLE: Yes

Glass **GLASS/SHADE MATERIAL:** GLASS/SHADE TYPE: Frosted GLASS/SHADE COLOR: White

WARRANTY: 10-Year limited warranty

**UL/ETL CERTIFICATION:** UL WET/DRY/DAMP LISTING: Damp ADA COMPLIANT: No **ENERGY STAR CERTIFIED:** No