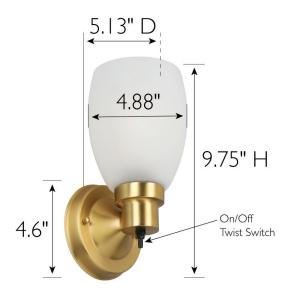

MATERIAL CONSTRUCTION: Steel

9.75" H × 4.88" L × 5.125" D **ASSEMBLED DIMENSIONS:** 

WEIGHT: 1.83 lbs.

4.6" H × 4.6" L × 0.625" D **BACKPLATE DIMENSIONS:** 

CANOPY/PLATE DIMENSIONS:

**GLASS/SHADE DIMENSIONS:** 6.125" H x 5.125" L x 5.125" D