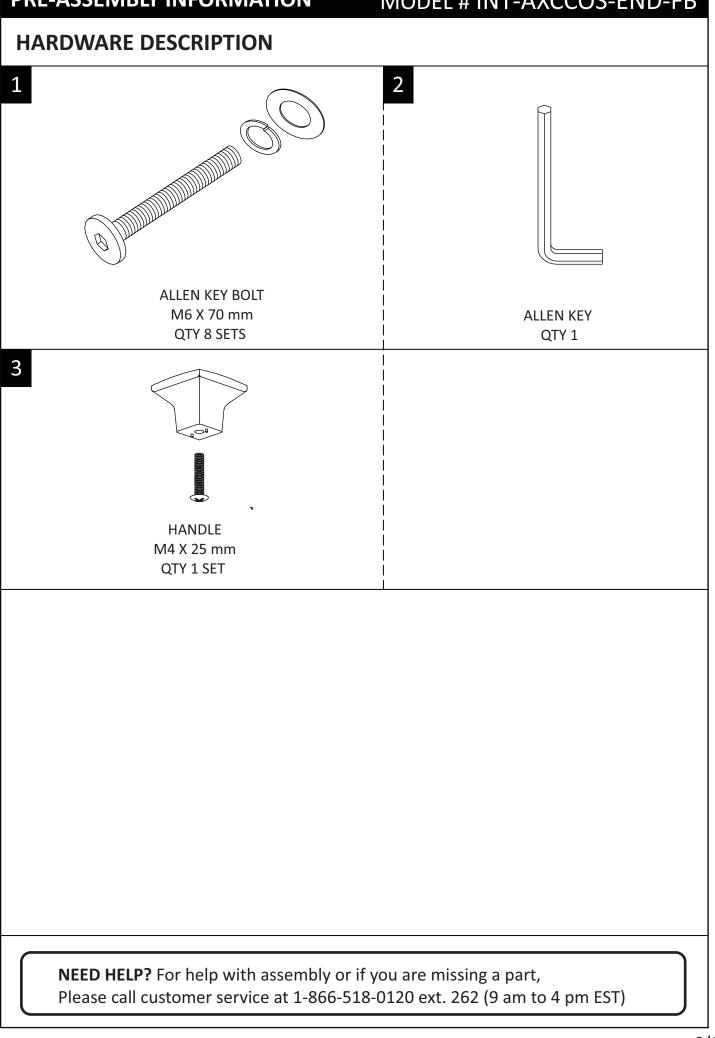

of suffocation, always keep plastic bags away from children and pets. We recommend that you assemble this unit on a carpeted floor to avoid scratches. If using power tools, set the tool to low torque to avoid damage.

#### May require 2 people for ease of assembly.

### **CARE and MAINTENANCE**

To clean, use a soft or slightly damp cloth, then wipe with a clean, dry cloth. Dust with soft dry cloth.

Do not use ammonia-based cleaning products, as they will damage the finish. Do not leave liquids or damp cloths on this furniture.

To avoid dulling of the finish, do not place furniture in direct sunlight.

Please inspect and tighten all screws or bolts on a regular basis to ensure proper performance and safety of your item.



### **PRE-ASSEMBLY INFORMATION**

### MODEL # INT-AXCCOS-END-FB



## COMPONENTS – KEY DIAGRAM

### MODEL # INT-AXCCOS-END-FB



#### ASSEMBLY

### MODEL # INT-AXCCOS-END-FB



- 1. Attach Legs B to the Top A.
- 2. Use 8 Allen Key Bolts (1) to secure part (A) and (B).
- 3. Use Allen Key(2) to tighten Allen Key Bolts. Do not over-tighten.

STEP 2



- 1. Attach Handle ③ to part  $\triangle$ .
- 2. Use Phillips screwdriver to tighten screws. Do not over-tighten.

#### STEP 3



 Turn the wood lock ( on the bottom frame )
to be perpendicular to the frame for safety stop ( intended to keep the drawer from pulling all the way out) .



Wynden Hall Home Decor brooklyn + max

#### WARRANTY

Thank you for purchasing a Simpli Home – Wyndenhall – Brooklyn + Max product. These products have been made to demanding, high-quality standards and are guaranteed for dome