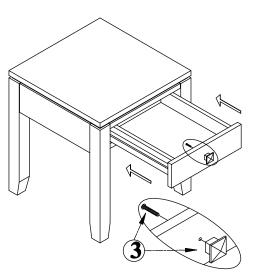

### MODEL # INT-AXCCOS-END-FB

- 1. Attach Legs B to the Top A.
- 2. Use 8 Allen Key Bolts (1) to secure part (A) and (B).
- 3. Use Allen Key(2) to tighten Allen Key Bolts. Do not over-tighten.

STEP 2

- 1. Attach Handle ③ to part  $\triangle$ .
- 2. Use Phillips screwdriver to tighten screws. Do not over-tighten.