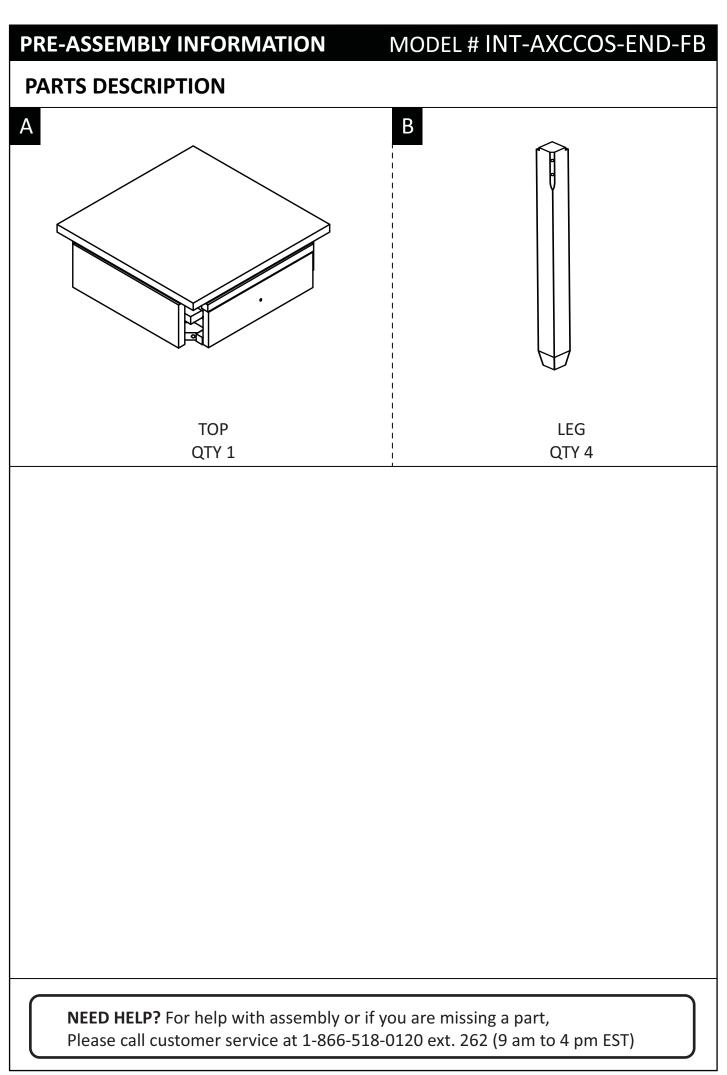

### **PRE-ASSEMBLY INFORMATION**

### MODEL # INT-AXCCOS-END-FB

## COMPONENTS – KEY DIAGRAM