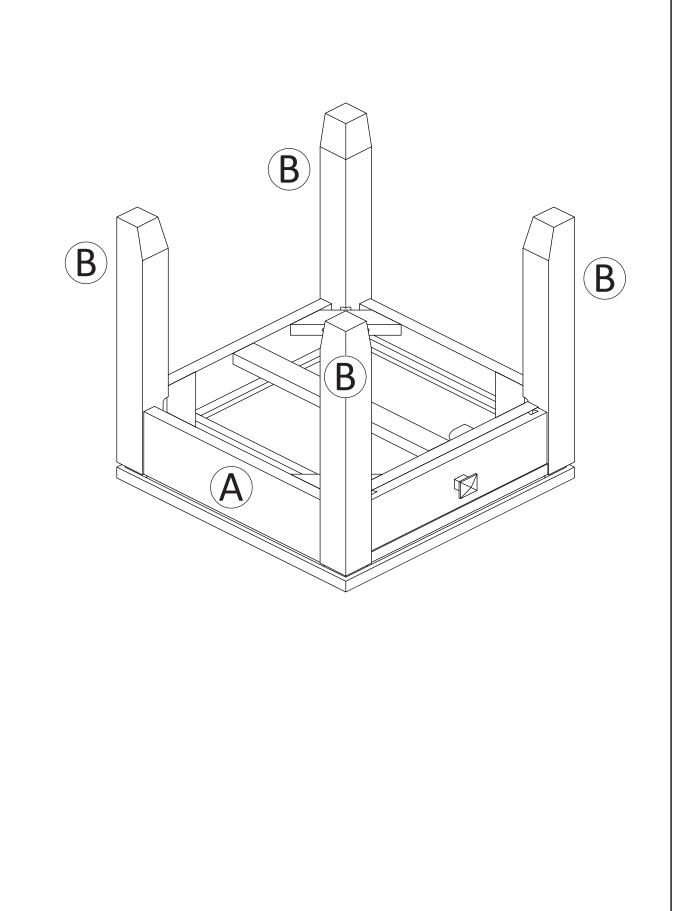

#### ASSEMBLY

### MODEL # INT-AXCCOS-END-FB

- 1. Attach Legs B to the Top A.
- 2. Use 8 Allen Key Bolts (1) to secure part (A) and (B).
- 3. Use Allen Key(2) to tighten Allen Key Bolts. Do not over-tighten.

STEP 2

- 1. Attach Handle ③ to part  $\triangle$ .
- 2. Use Phillips screwdriver to tighten screws. Do not over-tighten.