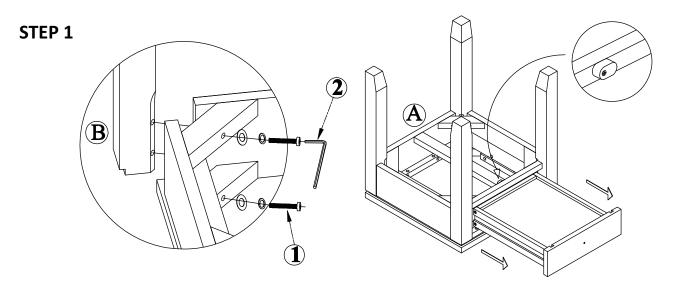

### MODEL # INT-AXCCOS-END-FB

- 1. Attach Legs B to the Top A.
- 2. Use 8 Allen Key Bolts (1) to secure part (A) and (B).
- 3. Use Allen Key(2) to tighten Allen Key Bolts. Do not over-tighten.

STEP 2

- 1. Attach Handle ③ to part  $\triangle$ .
- 2. Use Phillips screwdriver to tighten screws. Do not over-tighten.