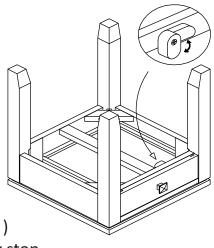

#### STEP 3

 Turn the wood lock ( on the bottom frame )
to be perpendicular to the frame for safety stop ( intended to keep the drawer from pulling all the way out) .

Wynden Hall Home Decor brooklyn + max