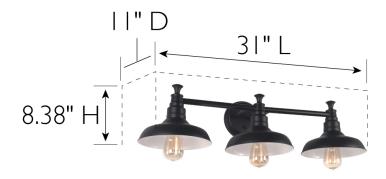

## SPECIFICATIONS

| MOUNTING:                 | Wall Mount                      | LED BRIGHTNESS (LUMENS):                          | N/A        |
|---------------------------|---------------------------------|---------------------------------------------------|------------|
| SLOPED CEILING ADAPTABLE: | No                              | LED COLOR CORRELATED TEMPERATURE (CCT):           | N/A        |
| LAMP TYPE:                | Maximum 60W<br>Medium Base Bulb | LED COLOR RENDERING INDEX (CRI):<br>LED EFFICACY: | N/A<br>N/A |
|                           | No                              | LED AVERAGE RATED LIFE:                           | N/A        |
| WATTS PER BULB:           | 60W                             |                                                   |            |
| TOTAL WATTAGE:            | 180W                            | ENERGY EFFICIENT:                                 | No         |
| DIMMABLE:                 | Yes                             | LIGHTING AMPS:                                    | N/A        |
| MATERIAL CONSTRUCTION:    | Steel                           | VOLTAGE:                                          | 120V       |
| ASSEMBLED DIMENSIONS:     | 8.38" H × 31" L × 11" D         |                                                   |            |
| WEIGHT:                   | 1.44 lbs.                       |                                                   |            |
| BACKPLATE DIMENSIONS:     | 5.51" H x 5.51" W x 1.18" D     |                                                   |            |
| CANOPY/PLATE DIMENSIONS:  | N/A                             |                                                   |            |
| GLASS/SHADE DIMENSIONS:   | 3" H x 9" L x 9" D              |                                                   |            |
| GLASS/SHADE MATERIAL:     | Steel                           |                                                   |            |
| GLASS/SHADE TYPE:         | Metal                           |                                                   |            |
| GLASS/SHADE COLOR:        | Black                           |                                                   |            |