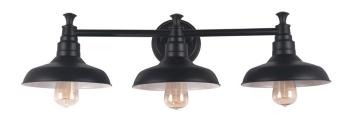

## Kimball 3-Light Dimmable Vanity Light Matte Black

## SPECIFICATIONS

| MOUNTING:                 | Wall Mount                      | LED BRIGHTNESS (LUMENS):                          | N/A        |
|---------------------------|---------------------------------|---------------------------------------------------|------------|
| SLOPED CEILING ADAPTABLE: | No                              | LED COLOR CORRELATED TEMPERATURE (CCT):           | N/A        |
| LAMP TYPE:                | Maximum 60W<br>Medium Base Bulb | LED COLOR RENDERING INDEX (CRI):<br>LED EFFICACY: | N/A<br>N/A |
|                           | No                              | LED AVERAGE RATED LIFE:                           | N/A        |
| WATTS PER BULB:           | 60W                             |                                                   |            |
| TOTAL WATTAGE:            | 180W                            | ENERGY EFFICIENT:                                 | No         |
| DIMMABLE:                 | Yes                             | LIGHTING AMPS:                                    | N/A        |
| MATERIAL CONSTRUCTION:    | Steel                           | VOLTAGE:                                          | 120V       |
| ASSEMBLED DIMENSIONS:     | 8.38" H × 31" L × 11" D         |                                                   |            |
| WEIGHT:                   | 1.44 lbs.                       |                                                   |            |
| BACKPLATE DIMENSIONS:     | 5.51" H x 5.51" W x 1.18" D     |                                                   |            |
| CANOPY/PLATE DIMENSIONS:  | N/A                             |                                                   |            |
| GLASS/SHADE DIMENSIONS:   | 3" H x 9" L x 9" D              |                                                   |            |
| GLASS/SHADE MATERIAL:     | Steel                           |                                                   |            |
| GLASS/SHADE TYPE:         | Metal                           |                                                   |            |
| GLASS/SHADE COLOR:        | Black                           |                                                   |            |