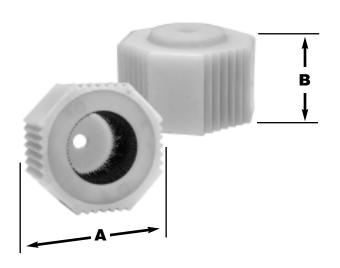

| PART NO.  | DESCRIPTION                        | Α      | В       |  |
|-----------|------------------------------------|--------|---------|--|
| □ B29-625 | 5/8" copper tube brush             | 1-5/8" | 1-3/16" |  |
| □ B29-875 | <sup>7</sup> /8" copper tube brush | 1-7/8″ | 1-7/16" |  |
| □ B29-999 | 11/8" copper tube brush            | 2-1/8″ | 1-1/4"  |  |