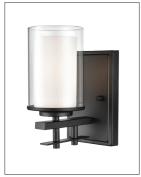

5501 MB

5501 MG

#### Finish & Material

Finishes BN - Brushed Nickel

MB - Matte Black MG - Modern Gold

Material Metal