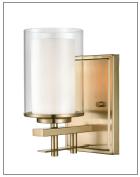

5501 MB

5501 MG

#### Finish & Material

Finishes BN - Brushed Nickel

MB - Matte Black MG - Modern Gold

Material Metal