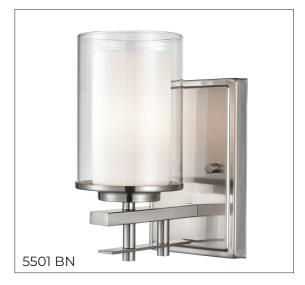

#### 5501 - ONE LIGHT VANITY

Clean, sleek lines add a touch of Art Deco design to the Huderson Collection. The classic architectural structure of these fixtures is further enhanced by the selection of finishes including brushed nickel, matte black and modern gold, and the refined glass cylinder globes.

#### Finish & Material

Finishes BN - Brushed Nickel

MB - Matte Black MG - Modern Gold

Material Metal

## **Item Number**

SKU's 5501 BN

5501 MB 5501 MG