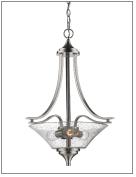

#### 1473 - THREE LIGHT PENDANT

Grand design meets whimsical lines in the Natalie Collection. The artisan looks of handblown glass globes perfectly illuminate the heirloom bronze, rubbed bronze and satin nickel finishes, providing a daring contrast of style.

1473 SN

### Finish & Material

Finish **RBZ** - Rubbed Bronze

SN - Satin Nickel

Material Metal