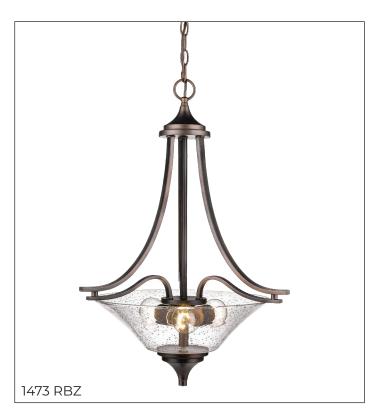

#### 1473 - THREE LIGHT PENDANT

Grand design meets whimsical lines in the Natalie Collection. The artisan looks of handblown glass globes perfectly illuminate the heirloom bronze, rubbed bronze and satin nickel finishes, providing a daring contrast of style.

### Finish & Material

Finish **RBZ** - Rubbed Bronze

SN - Satin Nickel

Material Metal

# **Item Number**

SKU'S 1473 RBZ

1473 SN