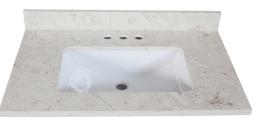

## Quartz Vanity Top 31"x22" Giallo

## SPECIFICATIONS

MATERIAL: TOOLS NEEDED FOR INSTALLATION: ASSEMBLED DIMENSIONS: ASSEMBLED WEIGHT: FAUCET TYPE: NUMBER OF MOUNTING HOLES: BOWL MATERIAL: BACK SPLASH INCLUDED: COLOR: NUMBER OF BOVVLS: BOWL DIMENSIONS: BOWL SHAPE: SINK THICKNESS: MOUNTING TYPE: OVERFLOW HOLE: Quartz 100% silicone 13" H × 31" L × 22" D 64 lbs. Lav Centerset 3 Ceramic Yes Giallo 1 5.6" H × 11.88" W × 17.71" D Rectangle 1.18" Undermount Yes