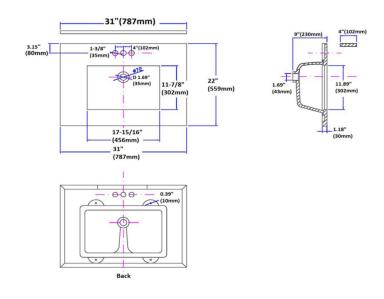

## Quartz Vanity Top 31"x22" Giallo

## SPECIFICATIONS

MATERIAL: TOOLS NEEDED FOR INSTALLATION: ASSEMBLED DIMENSIONS: ASSEMBLED WEIGHT: FAUCET TYPE: NUMBER OF MOUNTING HOLES: BOWL MATERIAL: BACK SPLASH INCLUDED: COLOR: NUMBER OF BOVVLS: BOWL DIMENSIONS: BOWL SHAPE: SINK THICKNESS: MOUNTING TYPE: OVERFLOW HOLE: Quartz 100% silicone 13" H × 31" L × 22" D 64 lbs. Lav Centerset 3 Ceramic Yes Giallo 1 5.6" H × 11.88" W × 17.71" D Rectangle 1.18" Undermount Yes

WARRANTY: LEGAL FOR SALE IN CALIFORNIA: 5-Year limited warranty Yes

| TYPE:<br>JOB: |
|---------------|
| ORDER CODE:   |
| APPROVALS:    |

Design House reserves the right to make changes in materials, specifications & models at any time. Design House also reserves the right to discontinue product without notice or obligation