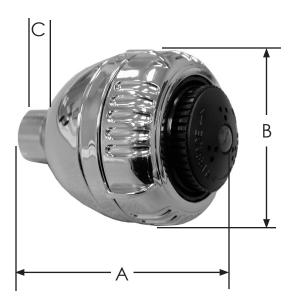

| PART NO.  | SIZE                              | A     | В     | C      |  |
|-----------|-----------------------------------|-------|-------|--------|--|
| □ S01-020 | Chrome plated plastic shower head | 2.56" | 1.52" | 0.218" |  |