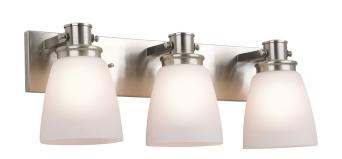

## Atkinson 3-Light Vanity Light **Brushed Nickel**









N/A

## **SPECIFICATIONS**

**MOUNTING:** Wall Mount

LAMPTYPE I: 3 E26 Medium Base Bulbs

**BULB INCLUDED:** No

WATTS PER BULB: 60W or LED Equivalent TOTAL WATTAGE: 180W or LED Equivalent

DIMMABLE: Yes

MATERIAL CONSTRUCTION: Steel, Glass

ASSEMBLED DIMENSIONS: 8.63" H × 23.25" L × 7.38" D

8.54 lbs. WEIGHT:

**BACKPLATE DIMENSIONS:** 4.5" H × 22.05" W

CANOPY/PLATE DIMENSIONS: N/A

**GLASS/SHADE DIMENSIONS:** 6.3" H × 5.91" L × 5.91" D

**GLASS/SHADE MATERIAL:** Glass GLASS/SHADE TYPE: Frosted **GLASS/SHADE COLOR:** White

LED BRIGHTNESS (LUMENS):

LED COLOR CORRELATED TEMPERATURE (CCT): N/A

LED COLOR RENDERING INDEX (CRI): N/A

LED EFFICACY: N/A

LED AVERAGE RATED LIFE: N/A

**ENERGY EFFICIENT:** No

LIGHTING AMPS: 1.5

**VOLTAGE:** 120V

WARRANTY: 10-Year limited warranty

*