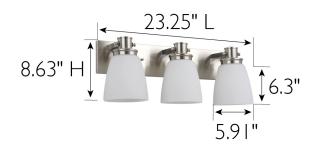

ASSEMBLED DIMENSIONS: 8.63" H × 23.25" L × 7.38" D

8.54 lbs. WEIGHT:

**BACKPLATE DIMENSIONS:** 4.5" H × 22.05" W

CANOPY/PLATE DIMENSIONS: N/A

**GLASS/SHADE DIMENSIONS:** 6.3" H × 5.91" L × 5.91" D

**GLASS/SHADE MATERIAL:** Glass GLASS/SHADE TYPE: Frosted **GLASS/SHADE COLOR:** White