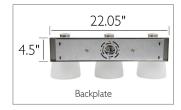

ASSEMBLED DIMENSIONS: 8.63" H × 23.25" L × 7.38" D

8.54 lbs. WEIGHT:

**BACKPLATE DIMENSIONS:** 4.5" H × 22.05" W

CANOPY/PLATE DIMENSIONS: N/A

**GLASS/SHADE DIMENSIONS:** 6.3" H × 5.91" L × 5.91" D

**GLASS/SHADE MATERIAL:** Glass GLASS/SHADE TYPE: Frosted **GLASS/SHADE COLOR:** White