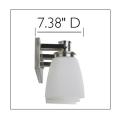

ASSEMBLED DIMENSIONS: 8.63" H × 23.25" L × 7.38" D

8.54 lbs. WEIGHT:

**BACKPLATE DIMENSIONS:** 4.5" H × 22.05" W

CANOPY/PLATE DIMENSIONS: N/A

**GLASS/SHADE DIMENSIONS:** 6.3" H × 5.91" L × 5.91" D

**GLASS/SHADE MATERIAL:** Glass GLASS/SHADE TYPE: Frosted **GLASS/SHADE COLOR:** White