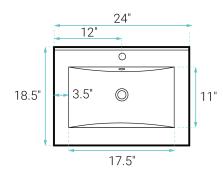

#### **SPECIFICATIONS:**

N.W: 78 lb.

W: 24" x D: 18.5" x H: 36"

Inner Sink: D: 11" x W: 17.5" x H: 4.5"