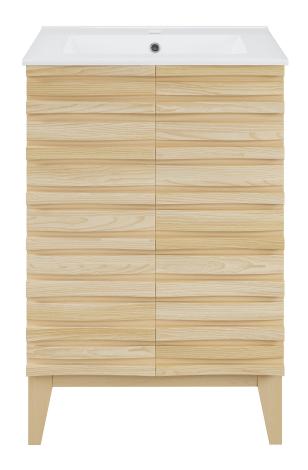

# Freestanding Vanity SM-BV470

#### **FEATURES:**

- · Sleek, freestanding design
- · Glazed ceramic, single sink
- Standard 1.75" drain hole
- · Standard 1.38" faucet hole
- · Chrome-finish overflow
- · Wooden legs

#### **COLORS & FINISHES:**

- Natural Oak: SM-BV470
- White Oak: SM-BV470W
- Black: SM-BV470B
- Brown Oak: SM-BV470BK