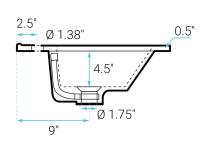

#### **FEATURES:**

- · Sleek, freestanding design
- · Glazed ceramic, single sink
- Standard 1.75" drain hole
- · Standard 1.38" faucet hole
- · Chrome-finish overflow
- · Wooden legs

#### **SPECIFICATIONS:**

N.W: 78 lb.

W: 24" x D: 18.5" x H: 36"

Inner Sink: D: 11" x W: 17.5" x H: 4.5"