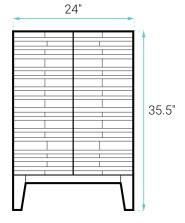

#### **SPECIFICATIONS:**

N.W: 78 lb.

W: 24" x D: 18.5" x H: 36"

Inner Sink: D: 11" x W: 17.5" x H: 4.5"