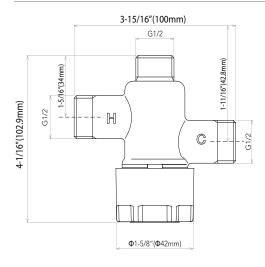

#### **DIMENSIONS**

### **SPECIFICATIONS**

| Water Supply<br>Pressure            | Min (Flowing): 15 psi (100 kPa)<br>Max (Static): 80 psi (551 kPa)                              |
|-------------------------------------|------------------------------------------------------------------------------------------------|
| Water Supply<br>Connection          | G1/2" (1/2" NPSM compatible)                                                                   |
| Ambient Temp.                       | 32 - 104°F (0 - 40°C)                                                                          |
| Humidity                            | Max. 90% RH                                                                                    |
| Recommended<br>Temp. Range          | Hot Supply: 120 - 180°F (49 -82°C)<br>Cold supply 39 - 80°F (4 - 27°C)                         |
| Temp. Adjustment<br>Range at Outlet | Ambient water temp~120°F (48.9°C)                                                              |
| Factory Default<br>Outlet Temp.     | 100±4°F (38±2°C)<br>(Condition: 30psi (206kPA) Ambient water<br>temp and hot water temp 176°F) |
| Minimum Flow                        | 0.35 gpm (1.3L/min)                                                                            |
| Warranty                            | Three Year Limited                                                                             |
| Shipping Weight                     | 1.2 lbs                                                                                        |
| Shipping<br>Dimensions              | 4-3/8" × 4-3/16" × 3-9/16"                                                                     |