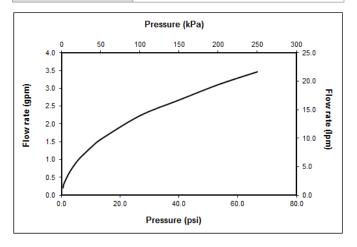

### **SPECIFICATIONS**

| Water Supply<br>Pressure            | Min (Flowing): 15 psi (100 kPa)<br>Max (Static): 80 psi (551 kPa)                              |
|-------------------------------------|------------------------------------------------------------------------------------------------|
| Water Supply<br>Connection          | G1/2" (1/2" NPSM compatible)                                                                   |
| Ambient Temp.                       | 32 - 104°F (0 - 40°C)                                                                          |
| Humidity                            | Max. 90% RH                                                                                    |
| Recommended<br>Temp. Range          | Hot Supply: 120 - 180°F (49 -82°C)<br>Cold supply 39 - 80°F (4 - 27°C)                         |
| Temp. Adjustment<br>Range at Outlet | Ambient water temp~120°F (48.9°C)                                                              |
| Factory Default<br>Outlet Temp.     | 100±4°F (38±2°C)<br>(Condition: 30psi (206kPA) Ambient water<br>temp and hot water temp 176°F) |
| Minimum Flow                        | 0.35 gpm (1.3L/min)                                                                            |
| Warranty                            | Three Year Limited                                                                             |
| Shipping Weight                     | 1.2 lbs                                                                                        |
| Shipping<br>Dimensions              | 4-3/8" × 4-3/16" × 3-9/16"                                                                     |