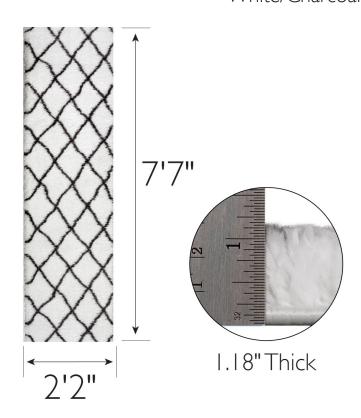

## **SPECIFICATIONS**

MATERIAL: Polypropylene BACKING MATERIAL: Cotton

INDOOR/OUTDOOR: Indoor Use Only

SHAPE: Runner

COLOR: White/Charcoal

ASSEMBLED DIMENSIONS: 1.18"  $H \times 2'2" W \times 7'7" L$ 

ASSEMBLED WEIGHT: 5.62 lbs.

PILE HEIGHT: 1.18"

PILE HEIGHT VARIATION: No

RUG FRINGE OR TASSLE: No

MACHINE WASHABLE: No

RUG PAD RECOMMENDED: Yes

CONSTRUCTION: Machine Made
CONSTRUCTION TECHNIQUE: Power Loom

REMOVABLE BACKING: No
NON-SLIP BACKING: No
WATER RESISTANT: No
SAFE FOR HEATED FLOORS: No
FLAME RETARDANT: No
ANTI-MICROBIAL: No