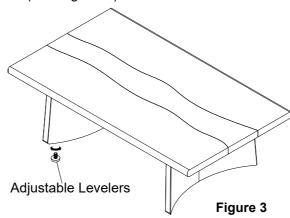

#### STEP 3

Flip Table over and adjust the levelers on the legs until the furniture is leveled. (See Figure 3.)