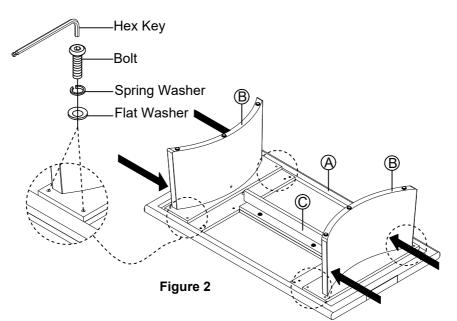

#### STEP 2

Assemble Leg (B) to Wood Bar (C) by inserting the wood dowels on wood bar into legs. Then fix the Leg (B) to Table Top (A) with 4 Bolt (3), 4 Spring Washer (2) and 4 Flat Washer (1), tighten with Hex Key (4). Repeat this step on the other leg. (See Figure 2.)