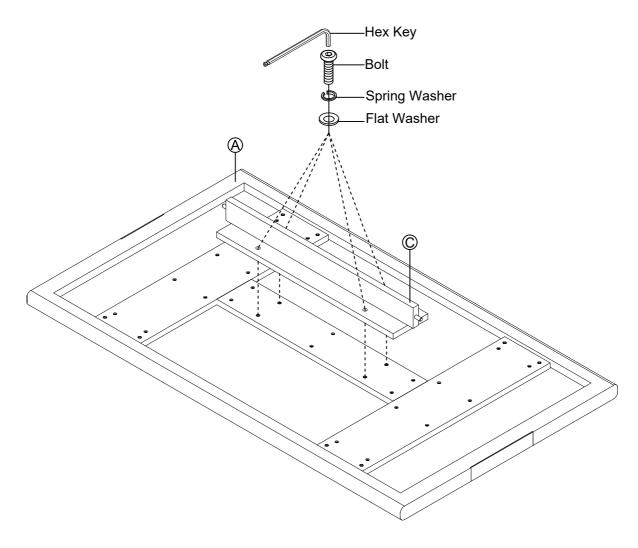

#### **STEP 1**

To assemble the Wood Bar, attach Wood Bar (C) to Table Top (A) by 4 Bolts (3), 4 Spring Washers (2), and 4 Flat Washers (1), fully tighten with Hex Key (4). (See Figure 1.)