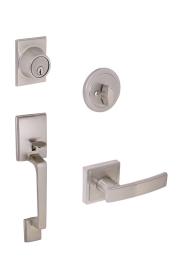

## Moderno Vista Handleset Satin Nickel





## **SPECIFICATIONS**

REKEYABLE?:

MATERIAL CONSTRUCTION: Zinc KEYWAY:

LOCK FUNCTION: Entry Handleset REMOVABLE CORE: No

DEADBOLT FUNCTION:N/ALATCH FACEPLATE 1:Round CornerEXTERIOR MAX PROJECTION:0"LATCH BACKSET:Adj; 2-3/8" - 2-3/4"

INTERIOR MAX PROJECTION: 0" LATCH TYPE: 2 Way (fixed faceplate)

KOB VS. LEVER: LATCHBOLT THROW DISTANCE: 0.5"

KNOB DIMENSIONS: N/A # PINS IN CYLINDER: 5

LEVER LENGTH: 4.25" ANTI-BUMP PIN INSTALLED: Yes

ROSE DIMENSIONS: 2.56" H × 2.56" W × 2.56" D # KEYS INCLUDED: 2

ROSETTE / ESCUTCHEON SHAPE: Square SPINDLETYPE: Square

CROSS BORE: 2.13" MOUNTING HARDWARE INCLUDED: Yes

EDGE BORE: I" TOOLS NEEDED FOR INSTALLATION: Phillips Screwdriver

**HANDING:** Reversible **ASSEMBLED WEIGHT:** N/A

**WARRANTY:** 5-Year limited warranty

Yes

ANSI CERTIFICATION: