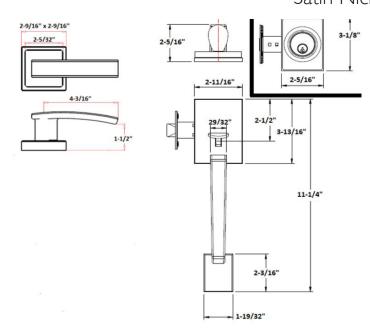

## **SPECIFICATIONS**

REKEYABLE?:

MATERIAL CONSTRUCTION: Zinc KEYWAY:

LOCK FUNCTION: Entry Handleset REMOVABLE CORE: No

DEADBOLT FUNCTION:N/ALATCH FACEPLATE 1:Round CornerEXTERIOR MAX PROJECTION:0"LATCH BACKSET:Adj; 2-3/8" - 2-3/4"

INTERIOR MAX PROJECTION: 0" LATCH TYPE: 2 Way (fixed faceplate)

KOB VS. LEVER: LATCHBOLT THROW DISTANCE: 0.5"

KNOB DIMENSIONS: N/A # PINS IN CYLINDER: 5

LEVER LENGTH: 4.25" ANTI-BUMP PIN INSTALLED: Yes

ROSE DIMENSIONS: 2.56" H × 2.56" W × 2.56" D # KEYS INCLUDED: 2

ROSETTE / ESCUTCHEON SHAPE: Square SPINDLETYPE: Square

CROSS BORE: 2.13" MOUNTING HARDWARE INCLUDED: Yes

EDGE BORE: I" TOOLS NEEDED FOR INSTALLATION: Phillips Screwdriver

**HANDING:** Reversible **ASSEMBLED WEIGHT:** N/A