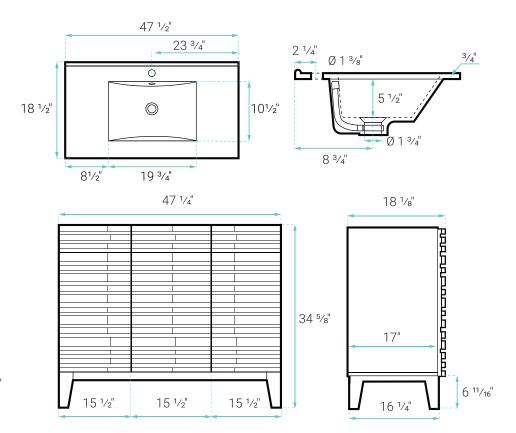

#### **SPECIFICATIONS:**

N.W: 130 lb.

W: 47 <sup>1</sup>/<sub>4</sub>" x D: 18 <sup>1</sup>/<sub>8</sub>" x H: 34 <sup>5</sup>/<sub>8</sub>"

Inner Sink: D: 10  $^{1}/_{2}$ " x W: 19  $^{3}/_{4}$ " x H: 5  $^{1}/_{2}$ "

Basin Depth: 5 1/2"