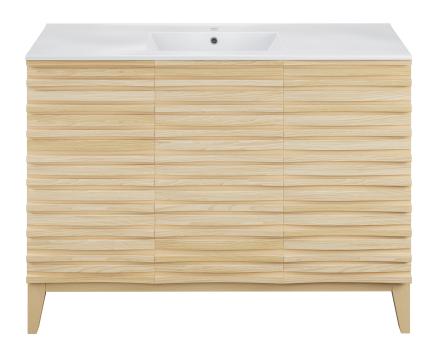

# Freestanding Vanity SM-BV557

#### **FEATURES:**

- · Sleek, freestanding design
- · Glazed ceramic, single sink
- Standard 1 <sup>3</sup>/<sub>4</sub>" drain hole
- Standard 1 3/4" faucet hole
- · Chrome-finish overflow
- · Wooden legs

#### **COLORS & FINISHES:**

Natural Oak: SM-BV557

Black: SM-BV557B

Brown Oak: SM-BV557WN