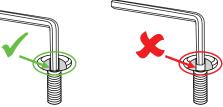

**TIP:** Always fully insert the hex key inside the designated notch of the bolt.

If the hex key is not fully inside the notch, the hex key could slip out, causing damage to the bolt head. Repeated hex key slipping will cause the notch to become rounded, making it difficult or impossible to tighten the bolt with the hex key.