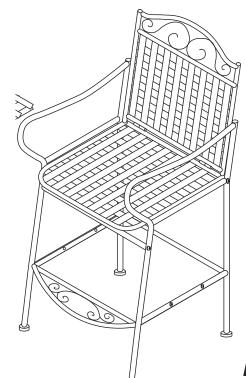

## WROUGHT IRON BAR-HEIGHT CHAIRS IEO-212

Review all assembly and care information before using this product. Save this manual for future reference. Assemble components on a soft, clean surface to avoid damaging the finish.