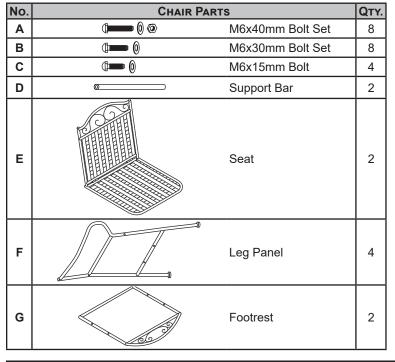

#### Review all steps and understand assembly before beginning. Do not fully tighten hardware until all components have been loosely assembled.

Bolt Sets (B) for the seat. Affix Support Bar (D) to the front of the leg panels, just below the seat, using two M6x30mm Bolt Sets (B).

Secure Footrest (G) to the bottom of the leg panels using four M6x40mm Bolt Sets (A).

Fully tighten all hardware after this step is complete.