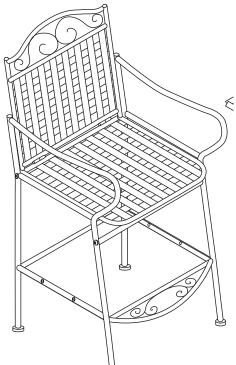

## WROUGHT IRON BAR-HEIGHT CHAIRS IEO-212

Review all assembly and care information before using this product. Save this manual for future reference. Assemble components on a soft, clean surface to avoid damaging the finish.