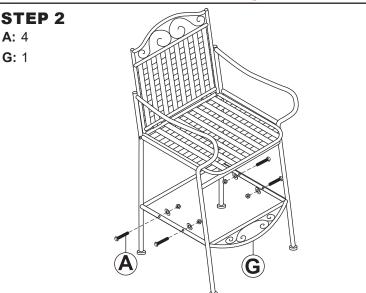

Secure Footrest (G) to the bottom of the leg panels using four M6x40mm Bolt Sets (A).

Fully tighten all hardware after this step is complete.