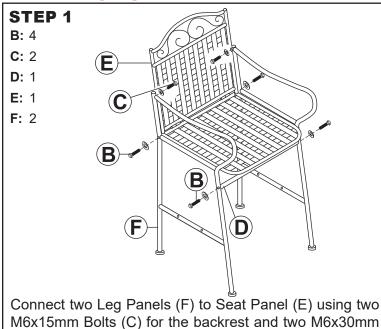

#### Review all steps and understand assembly before beginning. Do not fully tighten hardware until all components have been loosely assembled.

Bolt Sets (B) for the seat. Affix Support Bar (D) to the front of the leg panels, just below the seat, using two M6x30mm Bolt Sets (B).