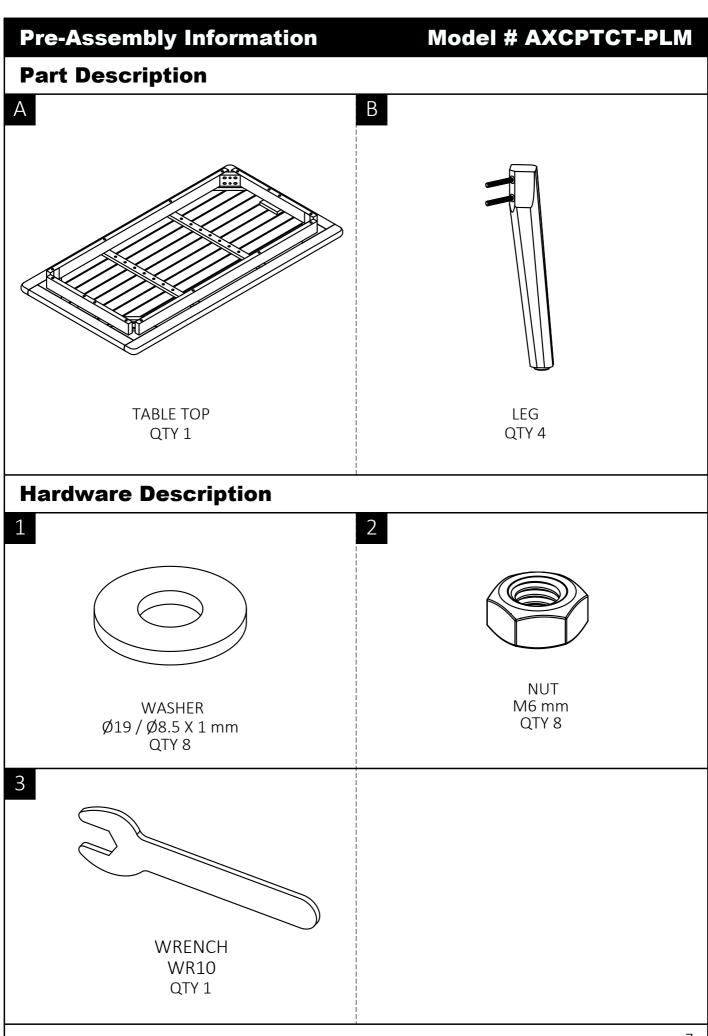

# Model # AXCPTCT-PLM

1. Attach Legs (B) to Table Top (A) using Washers (1) and Nuts (2) through guide holes. 2. Use Wrench (3) to tighten Nuts. Do not over-tighten.