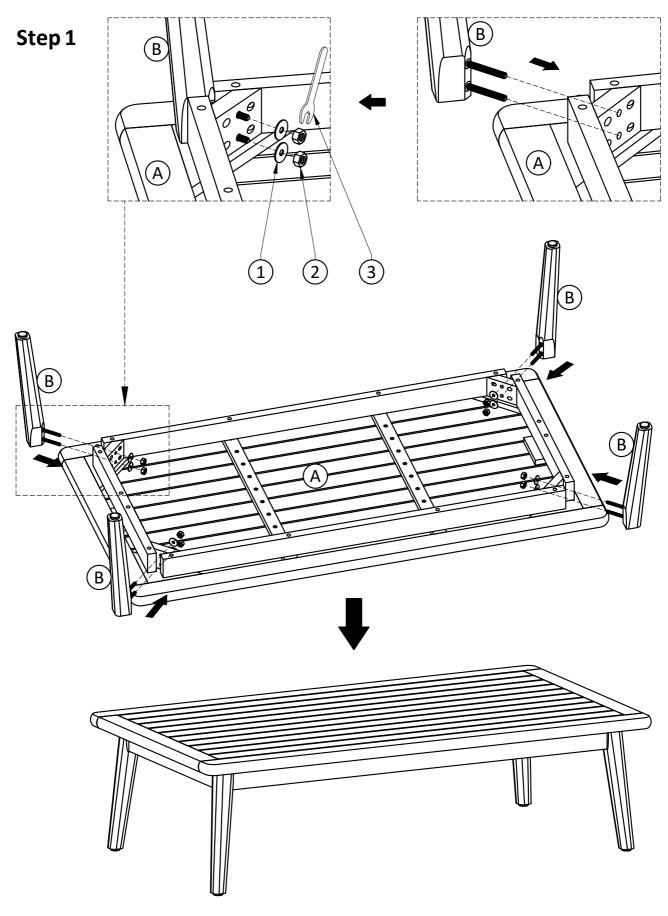

# Assembly

# Model # AXCPTCT-PLM

1. Attach Legs (B) to Table Top (A) using Washers (1) and Nuts (2) through guide holes. 2. Use Wrench (3) to tighten Nuts. Do not over-tighten.