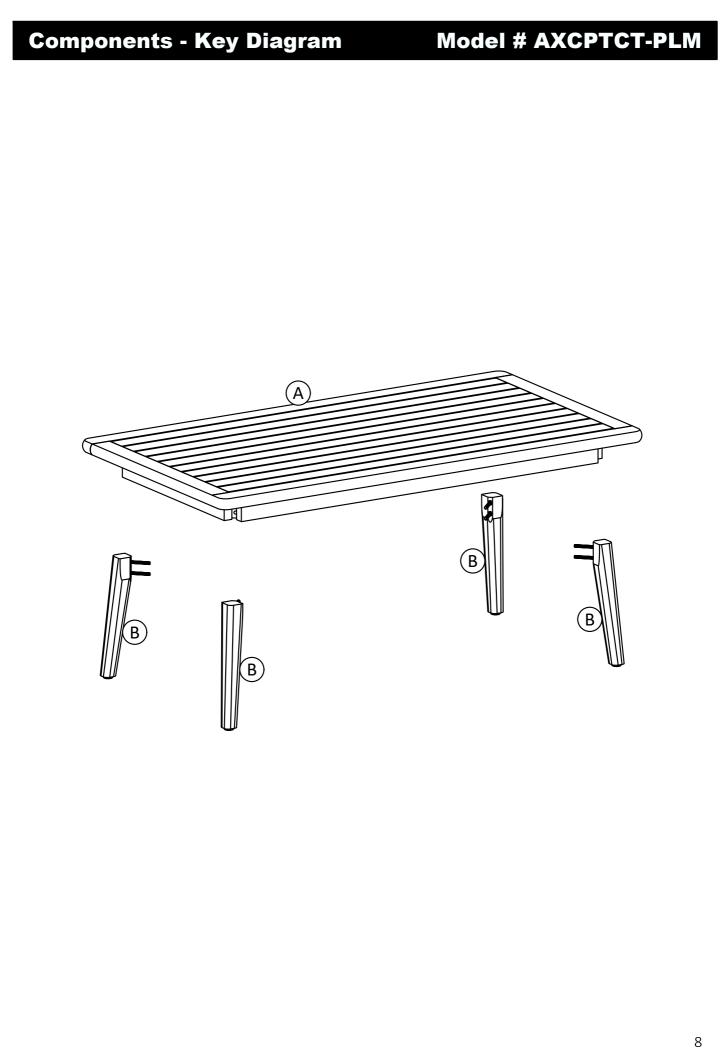

# Assembly

# Model # AXCPTCT-PLM

1. Attach Legs (B) to Table Top (A) using Washers (1) and Nuts (2) through guide holes. 2. Use Wrench (3) to tighten Nuts. Do not over-tighten.