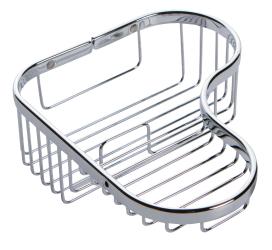

#### **Features**

- Solid brass frame
- Basket extends from corner approximately 9-3/4 and 8-1/2" along walls
- Accommodates optional Razor Hook (599)

Basket **504L**Also 599

## Product Specification: Add "Color / Finish" Suffix to Model Number Below

The Basket shall be of solid brass construction. Basket Shelf shall incorporate a triangular shape that extends from corner approximately 9-3/4 and 8-1/2" along walls. Basket shall be Ginger Model 504L/\_\_\_\_ [and Razor Hook shall be Ginger Model 599/\_\_\_\_].