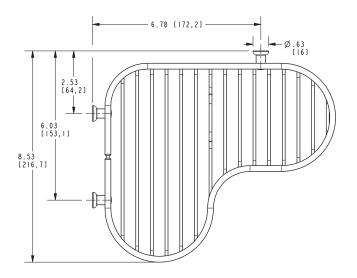

#### **Features**

- Solid brass frame
- Basket extends from corner approximately 9-3/4 and 8-1/2" along walls
- Accommodates optional Razor Hook (599)

Basket **504L**Also 599

## Product Specification: Add "Color / Finish" Suffix to Model Number Below

The Basket shall be of solid brass construction. Basket Shelf shall incorporate a triangular shape that extends from corner approximately 9-3/4 and 8-1/2" along walls. Basket shall be Ginger Model 504L/\_\_\_\_ [and Razor Hook shall be Ginger Model 599/\_\_\_\_].