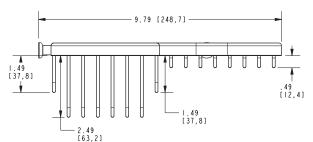

#### **Features**

- Solid brass frame
- Basket extends from corner approximately 9-3/4 and 8-1/2" along walls
- Accommodates optional Razor Hook (599)

Basket **504L**Also 599

## Product Specification: Add "Color / Finish" Suffix to Model Number Below

The Basket shall be of solid brass construction. Basket Shelf shall incorporate a triangular shape that extends from corner approximately 9-3/4 and 8-1/2" along walls. Basket shall be Ginger Model 504L/\_\_\_\_ [and Razor Hook shall be Ginger Model 599/\_\_\_\_].