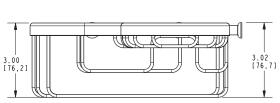

#### **Features**

- Solid brass frame
- Basket extends from corner approximately 9-3/4 and 8-1/2" along walls
- Accommodates optional Razor Hook (599)

Basket **504L**Also 599

## Product Specification: Add "Color / Finish" Suffix to Model Number Below

The Basket shall be of solid brass construction. Basket Shelf shall incorporate a triangular shape that extends from corner approximately 9-3/4 and 8-1/2" along walls. Basket shall be Ginger Model 504L/\_\_\_\_ [and Razor Hook shall be Ginger Model 599/\_\_\_\_].