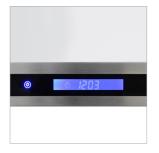

## A **Brama** Kitchen, is a Complete Kitchen

Installation Type: Built-In

Assembled Wgt: 73 lbs

Assembled Dims: 48"W x 22"D x 10"H

Shipping Wgt: 82 lbs

Shipping Dims: 18"W x 51"D x 26"H

Control Type: Touchscreen

- Remote control sensor
- Delay power-off timer function
- The hood features one (8" top round) opening

Control Panel

Bottom Grille with Lights

Stainless Steel Construction