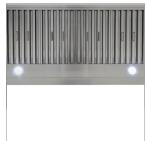

## BRAMA 48-INCH GAS RANGE HOOD (STAINLESS)

The stainless Brama 48-Inch Gas Range Hood, designed for under cabinet installation, makes for an attractive and functional addition to any home kitchen. The hood is constructed to match the high powered BTU of a 48-inch gas range. Backed by powerful dual fans and highly efficient 4-speed blower technology, extracting odors, fumes, and chemicals from your kitchen is a breeze. Removable baffle filters also allow for easy cleaning, simply detach and run through the dishwasher—no need to waste hours trying to remove grease from hood crevices.

- Remote control sensor
- Delay power-off timer function
- The hood features one (8" top round) opening

Control Panel

Bottom Grille with Lights

Stainless Steel Construction