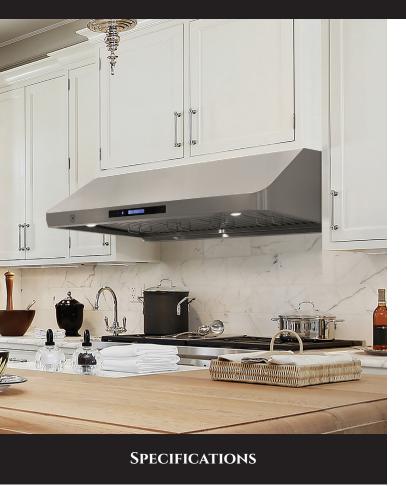

## BRAMA 48-INCH GAS RANGE HOOD (STAINLESS)

The stainless Brama 48-Inch Gas Range Hood, designed for under cabinet installation, makes for an attractive and functional addition to any home kitchen. The hood is constructed to match the high powered BTU of a 48-inch gas range. Backed by powerful dual fans and highly efficient 4-speed blower technology, extracting odors, fumes, and chemicals from your kitchen is a breeze. Removable baffle filters also allow for easy cleaning, simply detach and run through the dishwasher—no need to waste hours trying to remove grease from hood crevices.

- Remote control sensor
- Delay power-off timer function
- The hood features one (8" top round) opening

Control Panel

Bottom Grille with Lights

Stainless Steel Construction