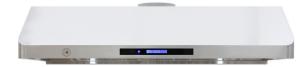

- Remote control sensor
- Delay power-off timer function
- The hood features one (8" top round) opening

Control Panel

Bottom Grille with Lights

Stainless Steel Construction