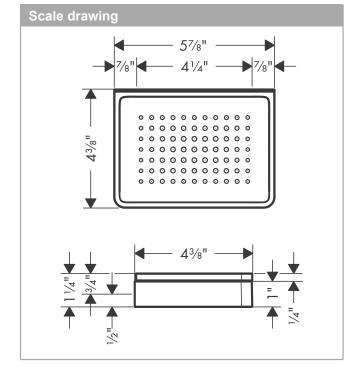

## **Features**

- · Glass, Metal
- · Wall-mounted
- · Adaptor set #42870000 must be used when installing on a rail
- Mounting possible with toilet paper roll holder #42836000 (adaptor #42870000 necessary)