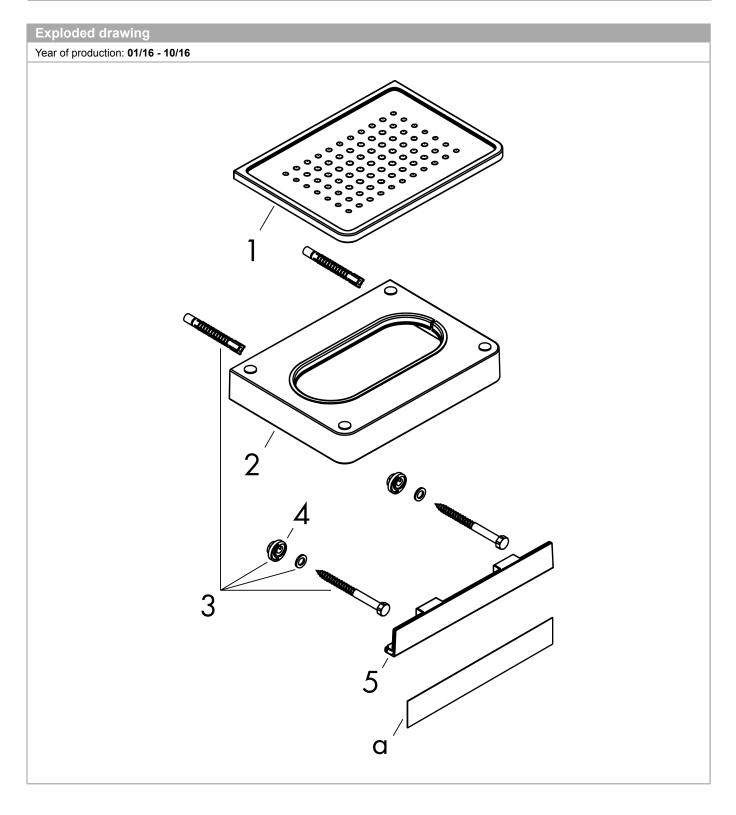

## **AXOR Universal Accessories**

Soap Dish

Finishes : **brushed nickel** Part no. : **42803820** 

| Spare parts list Year of production: 01/16 - 10/16 |                                          |          |    |    |
|----------------------------------------------------|------------------------------------------|----------|----|----|
| Pos.                                               | Description                              | Part no. | PC | PU |
| 1                                                  | soap recess                              | 92429000 | 0  | 1  |
| 2                                                  | support element                          | 92424820 | 0  | 1  |
| 3                                                  | mounting set                             | 92841000 | 0  | 1  |
| 4                                                  | excentric socket                         | 97604000 | 0  | 1  |
| 5                                                  | cover                                    | 92427000 | 0  | 1  |
| а                                                  | cover                                    | 42890820 | 0  | 1  |
| b                                                  | set of adapters                          | 42870820 | 0  | 1  |
| С                                                  | mounting kit for two-sided glass montage | 42841000 | 0  | 1  |