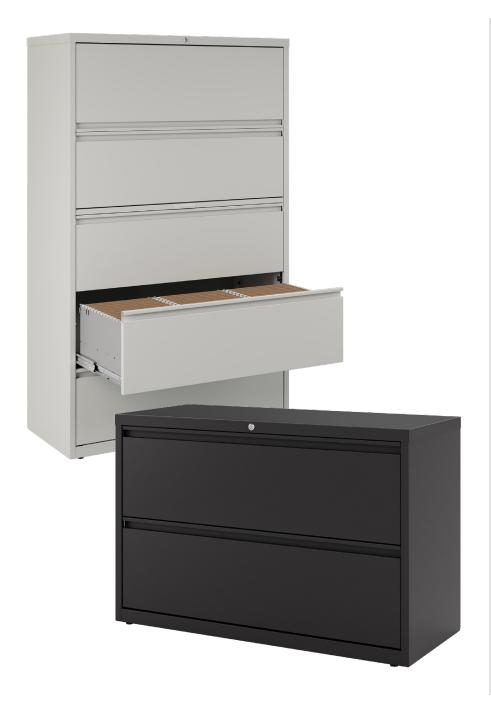

# HL10000 SERIES® | 42" WIDE LATERAL FILES

#### **FEATURES**

- Commercial grade ball-bearing suspension allows fully loaded drawers to open with ease
- Durable, fully assembled steel construction
- Hangrails, counterweights, four adjustable
- leveling glides and magnetic label holders included
- · Lock included to keep contents secure
- Reinforced base construction
- Drawer interlock system inhibits tipover
- Dual lock bars secure both sides of drawers
- Holds letter, legal and A4 size hanging files
- Full-width J-pull handles

### **DIMENSIONS**

- 2 Drawer 18.625"D x 28"H x 42"W
- 3 Drawer 18.625"D x 40.25"H x 42"W
- 4 Drawer 18.625"D x 52.5"H x 42"W
- 5 Drawer 18.625"D x 67.625"H x 42"W