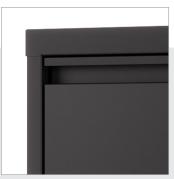

#### **FEATURES**

- Commercial grade ball-bearing suspension allows fully loaded drawers to open with ease
- Durable, fully assembled steel construction
- Hangrails, counterweights, four adjustable
- leveling glides and magnetic label holders included
- · Lock included to keep contents secure
- Reinforced base construction
- Drawer interlock system inhibits tipover
- Dual lock bars secure both sides of drawers
- Holds letter, legal and A4 size hanging files
- Full-width J-pull handles