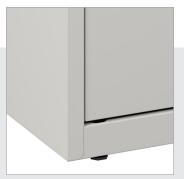

#### **FEATURES**

- Commercial grade ball-bearing suspension allows fully loaded drawers to open with ease
- Durable, fully assembled steel construction
- Hangrails, counterweights, four adjustable
- leveling glides and magnetic label holders included
- · Lock included to keep contents secure
- Reinforced base construction
- Drawer interlock system inhibits tipover
- Dual lock bars secure both sides of drawers
- Holds letter, legal and A4 size hanging files
- Full-width J-pull handles