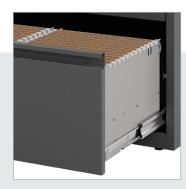

#### **FEATURES**

- Commercial grade ball-bearing suspension allows fully loaded drawers to open with ease
- Durable, fully assembled steel construction
- Hangrails, counterweights, four adjustable
- leveling glides and magnetic label holders included
- · Lock included to keep contents secure
- Reinforced base construction
- Drawer interlock system inhibits tipover
- Dual lock bars secure both sides of drawers
- Holds letter, legal and A4 size hanging files
- Full-width J-pull handles