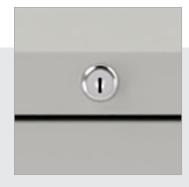

#### **FEATURES**

- Commercial grade ball-bearing suspension allows fully loaded drawers to open with ease
- Durable, fully assembled steel construction
- Hangrails, counterweights, four adjustable
- leveling glides and magnetic label holders included
- · Lock included to keep contents secure
- Reinforced base construction
- Drawer interlock system inhibits tipover
- Dual lock bars secure both sides of drawers
- Holds letter, legal and A4 size hanging files
- Full-width J-pull handles