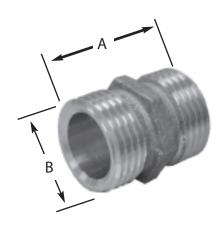

## features and benefits:

• Lead Free

This product and others like it can be found in the Jones Stephens catalog. Call today to order your catalog or download it from our website: www.plumbest.com

| PART NO.  | MHT x MHT                                                      | A       | В  | C | D |  |
|-----------|----------------------------------------------------------------|---------|----|---|---|--|
| □ G20-108 | $^{3}/_{4}'' \times ^{3}/_{4}'' (^{1}/_{2}'' \text{ FIP tap})$ | 1-7/16" | 1″ |   |   |  |