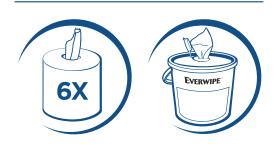

### CHEM-READY® WIPING SYSTEMS

- 1. Place roll in bucket.
- **2.** Add enough solution to fully saturate the wiper roll.\*
- 3. Attach lid and wipe surfaces clean!