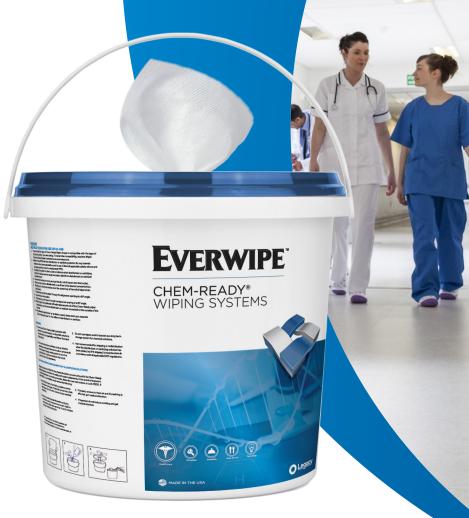

### Chem-Ready System (Cleaner, safer and easier)

Everwipe's Chem-Ready wiping material is designed to work with cleaning solutions, sanitizers and disinfectants. This exclusive material performs like a wiper yet does not bind quaternary chemicals like ordinary towels and wipers. The non-woven cloth traps particles and helps scrub surfaces to remove harmful soils.

#### **Features & Benefits**

Everwipe's Chem-Ready delivery system allows you to create your own wet wipe with the cleaning solution of your choice. The closed bucket system greatly reduces the possibility of surface cross-contamination. The Chem-Ready bucket and compact wiping rolls are extremely portable, easily resealable and spill proof. The wiping material is ideal for use with quat, sanitizers and disinfectants. The system is cleaner, safer and easier than traditional open bucket or spray bottle systems.