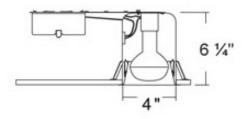

### 4" IC AT Line Voltage Remodel Housing

#### Housing

- Aluminum construction provides greater heat dissipation.
- Washington State Energy Code approved to meet restricted airflow requirements.
- Airtight housing limits the exchange of air between ceiling and plenum and heated/cooled areas.
- Integral thermal protector guards against improper lamping and misuse of insulation.
- Adjustable socket bracket assures proper and consistent lamp positioning.