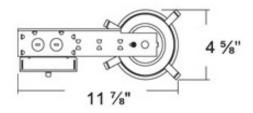

### 4" IC AT Line Voltage Remodel Housing

#### Housing

- Aluminum construction provides greater heat dissipation.
- Washington State Energy Code approved to meet restricted airflow requirements.
- Airtight housing limits the exchange of air between ceiling and plenum and heated/cooled areas.
- Integral thermal protector guards against improper lamping and misuse of insulation.
- Adjustable socket bracket assures proper and consistent lamp positioning.

### **Junction Box**

- Listed for through branch circuit wiring and includes serceral 3/4" knockouts.
- Quick connect wiring for easy installation

|  | Ordering Information |                                       |
|--|----------------------|---------------------------------------|
|  | Catalog Number       | Description                           |
|  | 19005AR              | 4" IC AT Line Voltage Remodel Housing |