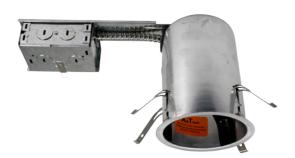

### 4" IC AT Line Voltage Remodel Housing

## **Product Description**

Suitable for remodel or new construction in residential and commercial applications. IC rated, suitable for direct contact with insulation

#### Housing

- Aluminum construction provides greater heat dissipation.
- Washington State Energy Code approved to meet restricted airflow requirements.
- Airtight housing limits the exchange of air between ceiling and plenum and heated/cooled areas.
- Integral thermal protector guards against improper lamping and misuse of insulation.
- Adjustable socket bracket assures proper and consistent lamp positioning.

### **Junction Box**

- Listed for through branch circuit wiring and includes serceral 3/4" knockouts.
- Quick connect wiring for easy installation

|  | Ordering Information |                                       |
|--|----------------------|---------------------------------------|
|  | Catalog Number       | Description                           |
|  | 19005AR              | 4" IC AT Line Voltage Remodel Housing |