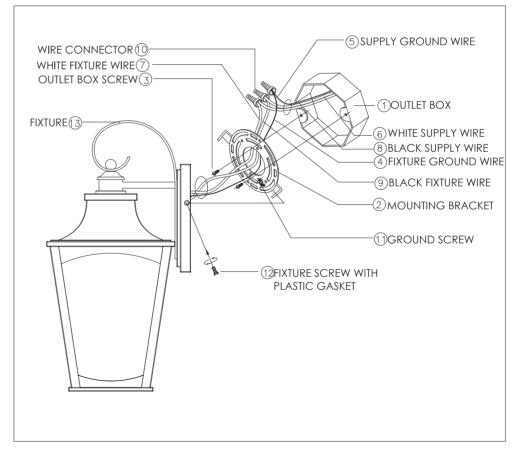

# ASSEMBLY AND INSTALLATION

1. Carefully unpack the fixture, lay out all parts on a clean surface.

- 2. Mount the mounting bracket (2) to the outlet box(1) (not included) using the outlet box screws (3).
- 3. Wrap the ground wire (4) from the fixture around the ground screw (11) on the mounting bracket (2). Use a wire connector (10) to connect the ground wire (4) from the fixture to the ground wire (5) from the outlet box.
- 4. Use a wire connector (10) to connect the white wire (7) from the fixture to the white wire (6 neutral wire) from the outlet box. Use a wire connector (10) to connect the black wire (9) from the fixture to the black wire (8 live wire) from the outlet box. Position the wires inside the outlet box.
- 5. Place the fixture(13) onto the mounting bracket (2), and secure it into place using the fixture screw with plastic gasket (12) provided.

### **ASSEMBLY AND INSTALLATION (CONT.)**

- 6. To prevent moisture from entering the outlet box and the fixtures mounting plate causing a short, apply a bead of clear caulk to outline the outside of the fixtures mounting plate where it meets the wall. Leave a small space at the bottom to allow any condensation or moisture to escape.
- 7. Install the bulb (not included) into the socket. Make sure they do not exceed the maximum wattage specified on the fixture's wattage rating label.