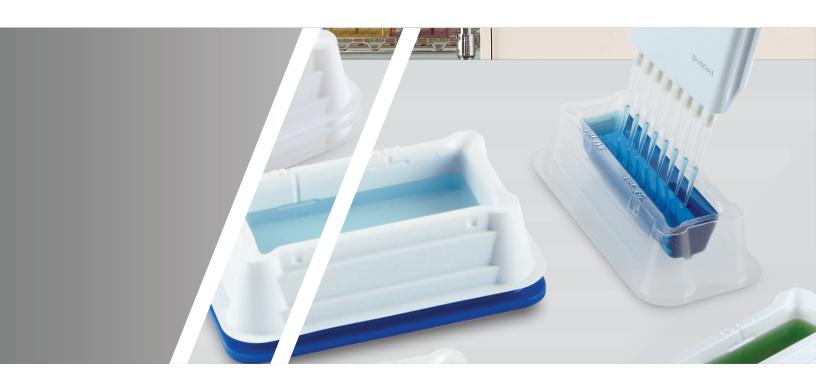

## 25 mL, WHITE

Item 41120 • Sterile Item 41121 • Non-Sterile

- Premium reagent reservoirs designed for effectively handling and dispensing liquids
- Crafted from high-quality polypropylene for optimal stability and durability
- White color allows for improved visibility of solutions
- Angled interior facilitates retrieval of liquids
- Pour spouts on corners allow for easy emptying and reduced risk of spillage
- Crafted with textured surfaces to help ensure a secure grip
- Low-profile structure designed to accommodate small-volume, robotic tips
- Compatible for use with multichannel pipettes
- 41120: 1 per pouch, 200 pouches per case
- 41121: 100 per bag, 5 bags per case