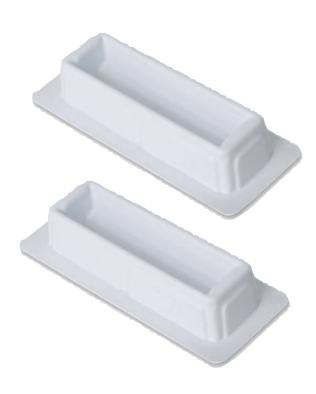

## 25 mL, WHITE

Item 41120 • Sterile Item 41121 • Non-Sterile

- Premium reagent reservoirs designed for effectively handling and dispensing liquids
- Crafted from high-quality polypropylene for optimal stability and durability
- White color allows for improved visibility of solutions
- Angled interior facilitates retrieval of liquids
- Pour spouts on corners allow for easy emptying and reduced risk of spillage
- Crafted with textured surfaces to help ensure a secure grip
- Low-profile structure designed to accommodate small-volume, robotic tips
- Compatible for use with multichannel pipettes
- 41120: 1 per pouch, 200 pouches per case
- 41121: 100 per bag, 5 bags per case