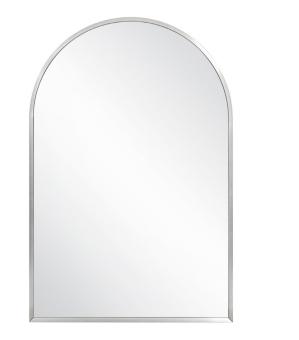

596726-SLV MISC CABINETS

Maeve Metal Framed Wall Mirror 36" x 24"

Silver





## SPECIFICATIONS

| MATERIAL CONSTRUCTION:         | Glass                  | FACE FRAME MATERIAL:        | Aluminum   |
|--------------------------------|------------------------|-----------------------------|------------|
| ASSEMBLY REQUIRED:             | No                     | SIDES MATERIAL:             | Aluminum   |
| TOOLS NEEDED FOR INSTALLATION: | Screws, Screwdriver    | BOTTOM MATERIAL:            | Aluminum   |
| ASSEMBLED DIMENSIONS:          | 36" H x 24" L x I.I" D | BACK PANEL MATERIAL:        | MDF        |
| WEIGHT:                        | 14.87 lbs.             | BACK BRACE MATERIAL:        | N/A        |
| NUMBER OF DOORS:               | 0                      | GLASS STYLE:                | Flat Panel |
| DOOR MATERIAL:                 | N/A