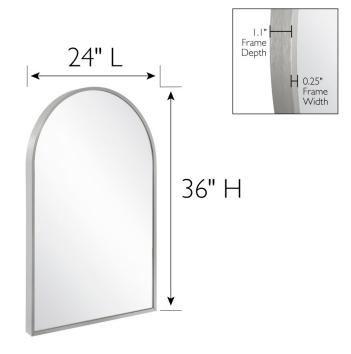

## SPECIFICATIONS

| MATERIAL CONSTRUCTION:         | Glass                  | FACE FRAME MATERIAL:        | Aluminum   |
|--------------------------------|------------------------|-----------------------------|------------|
| ASSEMBLY REQUIRED:             | No                     | SIDES MATERIAL:             | Aluminum   |
| TOOLS NEEDED FOR INSTALLATION: | Screws, Screwdriver    | BOTTOM MATERIAL:            | Aluminum   |
| ASSEMBLED DIMENSIONS:          | 36" H x 24" L x I.I" D | BACK PANEL MATERIAL:        | MDF        |
| WEIGHT:                        | 14.87 lbs.             | BACK BRACE MATERIAL:        | N/A        |
| NUMBER OF DOORS:               | 0                      | GLASS STYLE:                | Flat Panel |
| DOOR MATERIAL:                 | N/A                    | LIGHTED:                    | No         |
| NUMBER OF SHELVES:             | N/A                    | POWER SOURCE:               | N/A        |
| ADJUSTABLE SHELVES:            | N/A                    | MOUNTING HARDWARE INCLUDED: | Yes        |
| SHELF MAX WEIGHT CAPACITY:     | N/A                    | MOUTING TYPE:               | Wall Mount |
| SHELF WIDTH:                   | N/A                    | QTY OF LAMPS:               | N/A        |
| SHELF THICKNESS:               | N/A                    |                             |            |
| SHELF MATERIAL:                | N/A                    |                             |            |
|                                |                        |                             |            |