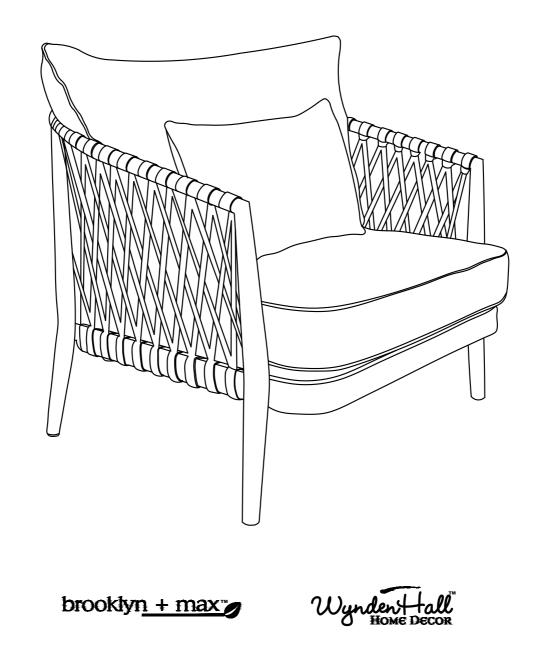

## Outdoor Conversation Chair (Set of 2)

Model # AXCPTCCH-BEL

### Model # AXCPTCCH-BEL

# **Part Description** В А **BACK CUSHION** DÉCOR PILLOW QTY 2 QTY 2 D С SEAT CUSHION CHAIR SEAT QTY 2 QTY 2 6