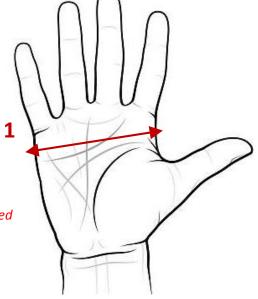

## 1. Palm

Measure the circumference of your hand with a tape measure around the knuckles of your hand

\*Measure your dominant hand – right hand if you are right-handed, left hand if you are left-handed