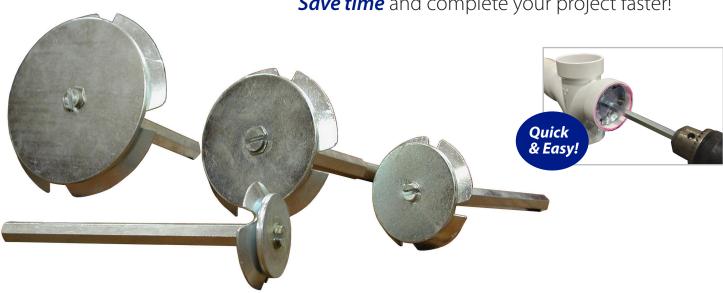

## **→** Will Not Disengage During Use

Save time and complete your project faster!

- Removes Schedule 40 plastic pipe from a hub
- Cuts ABS or PVC DWV pipe below slab
- Fits 1/2" variable speed power drill
- Carded for display

Socket Savers from Jones Stephens save more than just fittings!