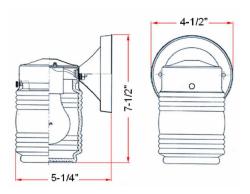

**ASSEMBLED DIMENSIONS:**  $4.5" L \times 7.5" H \times 5.25" D$ 

WEIGHT: 1.40 lbs.

**BACKPLATE DIMENSIONS:** 4.57" H × 4.57" W

CANOPY CEILING DIMENSIONS: N/A

**GLASS/SHADE DIMENSIONS:** 5.13"  $H \times 4.75$ "  $L \times 4.75$ " D