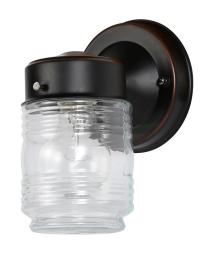

## Jelly Jar I-Light Outdoor Wall Light Oil Rubbed Bronze

GLASS/SHADE MATERIAL: Glass
GLASS/SHADE TYPE: Clear
GLASS/SHADE COLOR: Clear

LED BRIGHTNESS (LUMENS): N/A

LED COLOR CORRELATED TEMPERATURE (CCT): N/A

LED COLOR RENDERING INDEX (CRI): N/A

LED EFFICACY: N/A