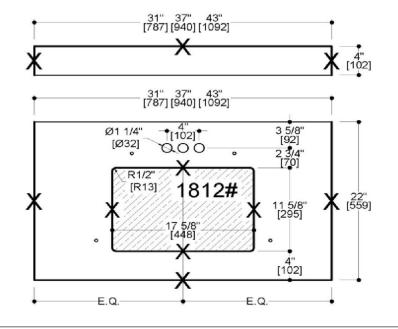

## SPECIFICATIONS

MATERIAL: TOOLS NEEDED FOR INSTALLATION: ASSEMBLED DIMENSIONS: ASSEMBLED WEIGHT: FAUCET TYPE: NUMBER OF MOUNTING HOLES: BOWL MATERIAL: BACK SPLASH INCLUDED: COLOR: NUMBER OF BOWLS: BOWL DIMENSIONS: BOWL DIMENSIONS: BOWL SHAPE: SINK THICKNESS: MOUNTING TYPE: OVERFLOW HOLE: Granite 100% silicone 7.5" H x 37" L x 22" D 84 lbs. Lav Centerset 3 Ceramic Yes Black Pearl 1 7.4" H x 11.63" W x 17.63" D Rectangle 0.75" Undermount Yes

WARRANTY: LEGAL FOR SALE IN CALIFORNIA: I-Year limited warranty Yes

| TYPE:       |
|-------------|
| JOB:        |
| ORDER CODE: |
| APPROVALS:  |

Design House reserves the right to make changes in materials, specifications & models at any time. Design House also reserves the right to discontinue product without notice or obligation.