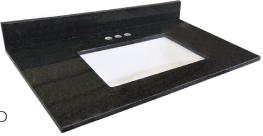

## Granite Vanity Top 37"

Black Pearl

## SPECIFICATIONS

MATERIAL: TOOLS NEEDED FOR INSTALLATION: ASSEMBLED DIMENSIONS: ASSEMBLED WEIGHT: FAUCET TYPE: NUMBER OF MOUNTING HOLES: BOWL MATERIAL: BACK SPLASH INCLUDED: COLOR: NUMBER OF BOWLS: BOWL DIMENSIONS: BOWL DIMENSIONS: BOWL SHAPE: SINK THICKNESS: MOUNTING TYPE: OVERFLOW HOLE: Granite 100% silicone 7.5" H x 37" L x 22" D 84 lbs. Lav Centerset 3 Ceramic Yes Black Pearl 1 7.4" H x 11.63" W x 17.63" D Rectangle 0.75" Undermount Yes