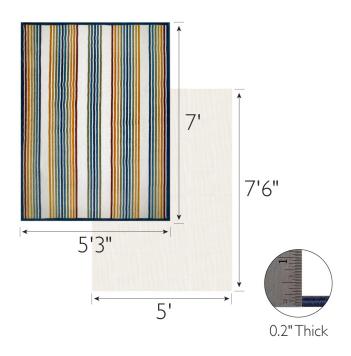

## **SPECIFICATIONS**

MATERIAL: Polypropylene
BACKING MATERIAL: Polypropylene
INDOOR/OUTDOOR: Indoor/Outdoor Use
SHAPE: Rectangle
COLOR: Multicolor

ASSEMBLED DIMENSIONS:  $0.2" \text{ H} \times 5'3" \text{ W} \times 7' \text{ L}$ ASSEMBLED WEIGHT: 10.65 lbs.

ASSEMBLED WEIGHT: 10.6

PILE HEIGHT: 0.2"

PILE HEIGHT VARIATION: Yes

RUG FRINGE OR TASSLE: No

MACHINE WASHABLE: No

RUG PAD INCLUDED: Yes

Machine Made **CONSTRUCTION:** CONSTRUCTION TECHNIQUE: Power Loom **REMOVABLE BACKING:** No **NON-SLIP BACKING:** No WATER RESISTANT: Yes SAFE FOR HEATED FLOORS: No FLAME RETARDANT: No **ANTI-MICROBIAL:** No