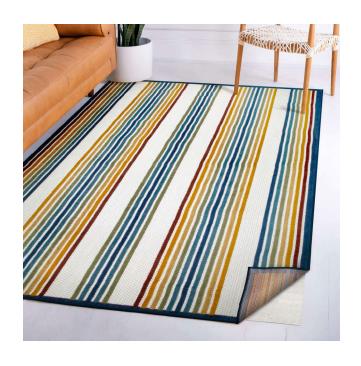

## Blithe Indoor Outdoor Area Rug 5'X8' with Rug Pad Multicolor





## **SPECIFICATIONS**

MATERIAL: Polypropylene
BACKING MATERIAL: Polypropylene
INDOOR/OUTDOOR: Indoor/Outdoor Use
SHAPE: Rectangle
COLOR: Multicolor

ASSEMBLED DIMENSIONS:  $0.2" \text{ H} \times 5'3" \text{ W} \times 7' \text{ L}$ ASSEMBLED WEIGHT: 10.65 lbs.

ASSEMBLED WEIGHT: 10.6

PILE HEIGHT: 0.2"

PILE HEIGHT VARIATION: Yes

RUG FRINGE OR TASSLE: No

MACHINE WASHABLE: No

RUG PAD INCLUDED: Yes

Machine Made **CONSTRUCTION:** CONSTRUCTION TECHNIQUE: Power Loom **REMOVABLE BACKING:** No **NON-SLIP BACKING:** No WATER RESISTANT: Yes SAFE FOR HEATED FLOORS: No FLAME RETARDANT: No **ANTI-MICROBIAL:** No

WARRANTY: I-Year limited warranty
PROP 65 HARMFUL MATERIAL: No

PROP 65 HARMFUL MATERIAL: IN



TYPE:
JOB:
ORDER CODE:
APPROVALS: