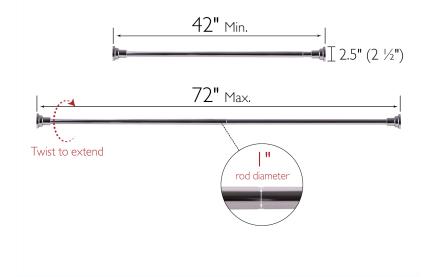

## Adjustable Shower Rod 42-Inch to 72-Inch Polished Chrome

## **ADJUSTABLE LENGTH**

## **SPECIFICATIONS**

WARRANTY:

ADA COMPLIANT:

| MATERIAL CONSTRUCTION:         | Steel                |
|--------------------------------|----------------------|
| PVD FINISH:                    | No                   |
| ASSEMBLY REQUIRED:             | No                   |
| TOOLS NEEDED FOR INSTALLATION: | Phillips Screwdriver |
| ASSEMBLED DIMENSIONS:          | " H x 72" L x  " D   |
| ASSEMBLED WEIGHT:              | 2.3 lbs.             |
| MIN. LENGTH:                   | 42"                  |
| MAX LENGTH:                    | 72"                  |
| SCREWS INCLUDED:               | No                   |
| DRYWALL ANCHORS INCLUDED:      | No                   |
| CENTER TO CENTER:              | N/A                  |