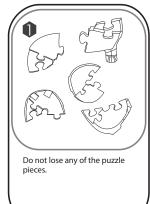

Threaded caps: Combine 2 small caps into 1 and insert to piece no.5. Eyes: Eyes are small pieces and identical for left and right. Cut small eyes from runner before installation.

Letter mark on spine pieces for easy recognition, follow assembly order in the manual.