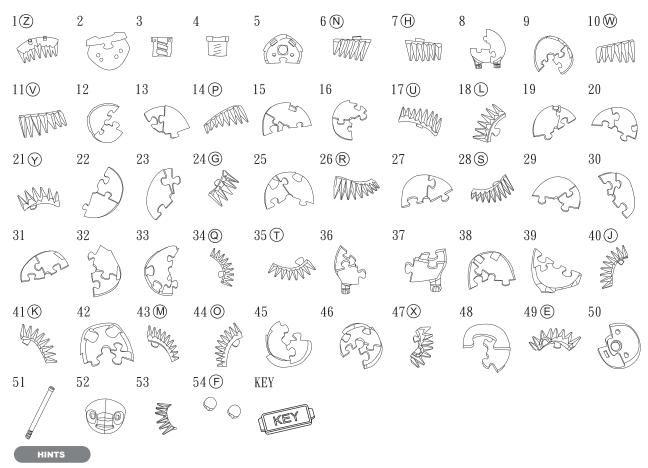

## INSTRUCTIONS

- 1. Please count and make sure all pieces are present before assembly.
- 2. The pole pieces are delicate. To prevent damage, do not use excessive force.
- 3. Assemble crystal puzzle by putting the puzzle pieces together in the order shown below.
- 4. Missing a piece? Email info@ugames.com or call (415) 503-1600 with missing piece number.