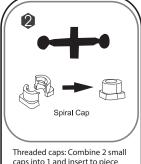

Threaded caps: Combine 2 small caps into 1 and insert to piece no.5. Eyes: Eyes are small pieces and identical for left and right. Cut small eyes from runner before installation.

Letter mark on spine pieces for easy recognition, follow assembly order in the manual.