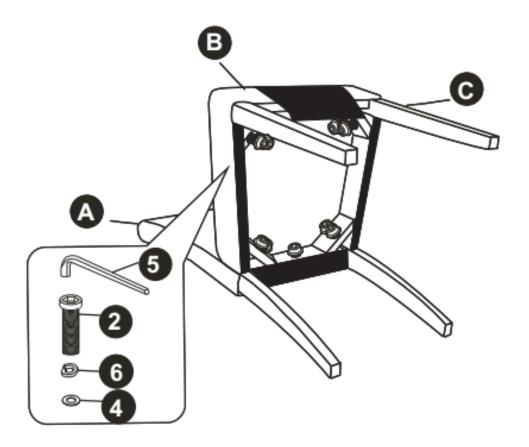

#### STEP 3

Attach Front Legs (C) to Seat (B) using Allen Key Screws (2) and four Washers each of (4) and (6).

Use Allen Key (5) to tighten. Do not over-tighten.

#### STEP 4

Place Chair on a flat level surface to ensure it is level. If it is uneven, adjust either the Seat (B) or Front Legs (C). Ensure the Chair is level and then fully tighten all bolts.