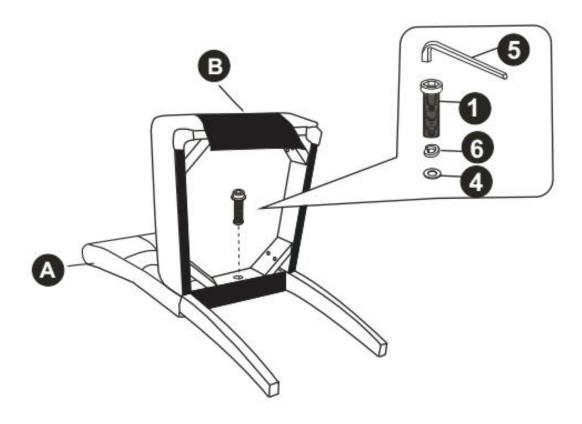

#### STEP 1

Align Seat (B) into pre-drilled holes on Chair Back (A). Attach Seat (B) to Chair Back (A) using Allen Key Screw (1) and one Washer each of (4) and (6).

Use Allen Key (5) to tighten. Do not over-tighten.

#### STEP 2

Secure Seat (B) to Chair Back (A) using Allen Key Screws (3) and four Washers each of (4) and (6).

Use Allen Key (5) to tighten. Do not over-tighten.