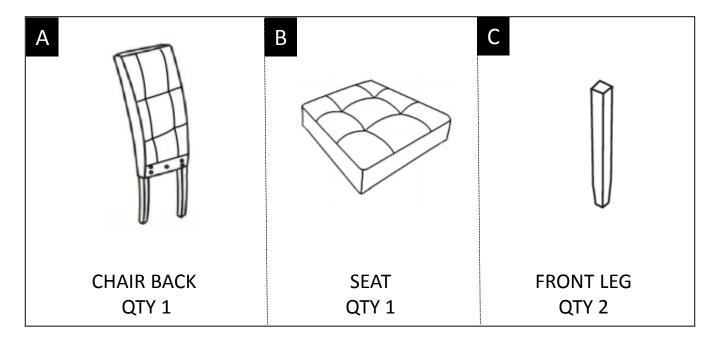

#### **PARTS DESCRIPTION**

**NEED HELP?** For help with assembly or if you are missing a part, Please call customer service at 1-866-518-0120 ext. 262 (9 am to 4 pm EST)