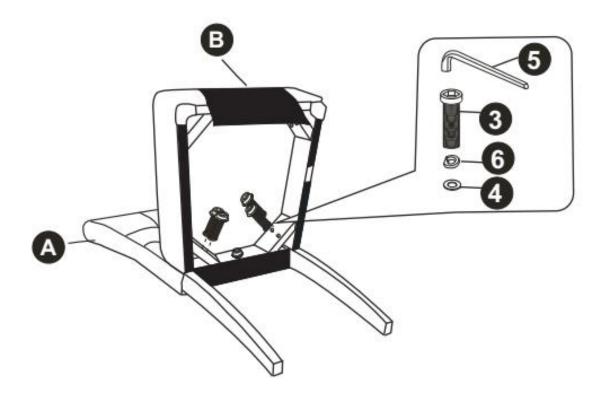

#### STEP 1

Align Seat (B) into pre-drilled holes on Chair Back (A). Attach Seat (B) to Chair Back (A) using Allen Key Screw (1) and one Washer each of (4) and (6).

Use Allen Key (5) to tighten. Do not over-tighten.

#### STEP 2

Secure Seat (B) to Chair Back (A) using Allen Key Screws (3) and four Washers each of (4) and (6).

Use Allen Key (5) to tighten. Do not over-tighten.