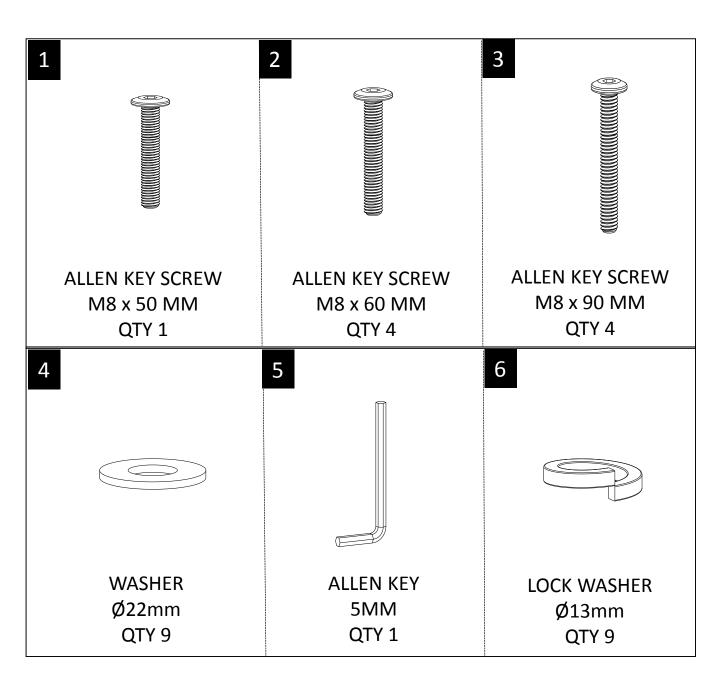

#### HARDWARE DESCRIPTION

**NEED HELP?** For help with assembly or if you are missing a part, Please call customer service at 1-866-518-0120 ext. 262 (9 am to 4 pm EST)