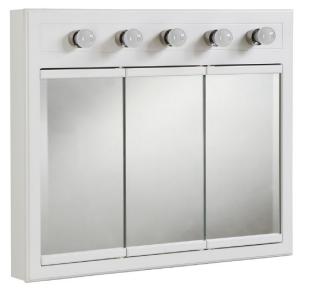

532390-WHT

MISC CABINETS

Concord Lighted 3-Door Medicine Cabinet Mirror 36" White

## SPECIFICATIONS

| MATERIAL CONSTRUCTION:         | Wood                        | FACE FRAME MATERIAL:        | MDF            |
|--------------------------------|-----------------------------|-----------------------------|----------------|
| ASSEMBLY REQUIRED:             | No                          | SIDES MATERIAL:             | MDF            |
| TOOLS NEEDED FOR INSTALLATION: | Electric Drill, Screwdriver | BOTTOM MATERIAL:            | Particle Board |
| ASSEMBLED DIMENSIONS:          | 30" H × 36" L × 5" D        | BACK PANEL MATERIAL:        | Plywood        |
| WEIGHT:                        | 44 lbs.                     | BACK BRACE MATERIAL:        | Plywood        |
| NUMBER OF DOORS:               | 3                           | GLASS STYLE:                | Beveled Edges  |
| DOOR MATERIAL:                 | Mirror                      | LIGHTED:                    | Yes            |
| NUMBER OF SHELVES:             | 2                           | QTY OF LAMPS:               | 5              |
| ADJUSTABLE SHELVES:            | No                          | BULBS INCLUDED:             | No             |
| SHELF MAX WEIGHT CAPACITY:     | 15 lbs.                     | POWER SOURCE:               | AC/DC          |
| SHELF WIDTH:                   | 34.76"                      | MOUNTING HARDWARE INCLUDED: | Yes            |
| SHELF THICKNESS:               | 0.47"                       | MOUTING TYPE:               | Surface        |
| SHELF MATERIAL:                | Plywood                     |                             |                |