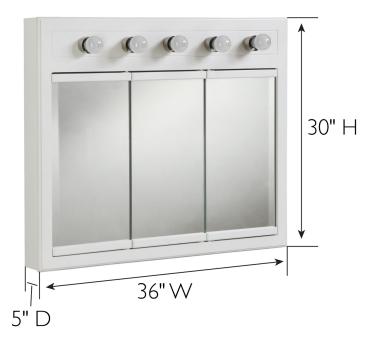

## SPECIFICATIONS

| MATERIAL CONSTRUCTION:         | Wood                        | FACE FRAME MATERIAL:        | MDF            |
|--------------------------------|-----------------------------|-----------------------------|----------------|
| ASSEMBLY REQUIRED:             | No                          | SIDES MATERIAL:             | MDF            |
| TOOLS NEEDED FOR INSTALLATION: | Electric Drill, Screwdriver | BOTTOM MATERIAL:            | Particle Board |
| ASSEMBLED DIMENSIONS:          | 30" H × 36" L × 5" D        | BACK PANEL MATERIAL:        | Plywood        |
| WEIGHT:                        | 44 lbs.                     | BACK BRACE MATERIAL:        | Plywood        |
| NUMBER OF DOORS:               | 3                           | GLASS STYLE:                | Beveled Edges  |
| DOOR MATERIAL:                 | Mirror                      | LIGHTED:                    | Yes            |
| NUMBER OF SHELVES:             | 2                           | QTY OF LAMPS:               | 5              |
| ADJUSTABLE SHELVES:            | No                          | BULBS INCLUDED:             | No             |
| SHELF MAX WEIGHT CAPACITY:     | 15 lbs.                     | POWER SOURCE:               | AC/DC          |
| SHELF WIDTH:                   | 34.76"                      | MOUNTING HARDWARE INCLUDED: | Yes            |
| SHELF THICKNESS:               | 0.47"                       | MOUTING TYPE:               | Surface        |
| SHELF MATERIAL:                | Plywood                     |                             |                |